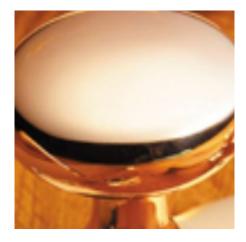

## **Product Images**

## **Short Description**

- 3465L Traditional English made narrow pattern sash window fasteners. Lockable Claw Fastener.
- Dimensions 63mm.
- To co-ordinate with this Sash Fastener we can also supply matching sash handles, pulleys and locks.
- This range is made to order in the UK please allow 6 weeks for delivery. Please contact us for prices and further information.
- Available in 27 luxury finishes from aged brass and dark bronze to distressed nickel and polished chrome (please see below list for the full the selection).