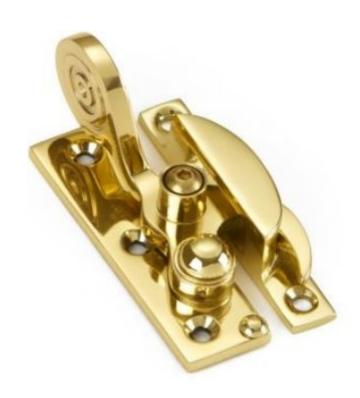

## **Lockable Claw Fastener**

**£0.00** exc VAT: £0.00

## **Short Description**

- 3465L Traditional English made narrow pattern sash window fasteners. Lockable Claw Fastener.
- Dimensions 63mm.
- To co-ordinate with this Sash Fastener we can also supply matching sash handles, pulleys and locks.
- This range is made to order in the UK please allow 6 weeks for delivery. Please contact us for prices and further information.
- Available in 27 luxury finishes from aged brass and dark bronze to distressed nickel and polished chrome (please see below list for the full the selection).