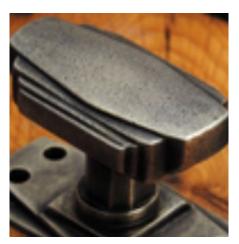

## **Product Images**

## **Short Description**

- 3465L Traditional English made narrow pattern sash window fasteners. Lockable Claw Fastener.
- Dimensions 63mm.
- To co-ordinate with this Sash Fastener we can also supply matching sash handles, pulleys and locks.
- This range is made to order in the UK please allow 6 weeks for delivery. Please contact us for prices and further information.
- Available in 27 luxury finishes from aged brass and dark bronze to distressed nickel and polished chrome (please see below list for the full the selection).