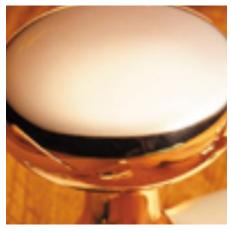

## **Product Images**

## **Short Description**

- 3465L Traditional English made narrow pattern sash window fasteners. Lockable Claw Fastener.
- Dimensions 63mm.
- To co-ordinate with this Sash Fastener we can also supply matching sash handles, pulleys and locks.
- This range is made to order in the UK please allow 6 weeks for delivery. Please contact us for prices and further information.
- Available in 27 luxury finishes from aged brass and dark bronze to distressed nickel and polished chrome (please see below list for the full the selection).