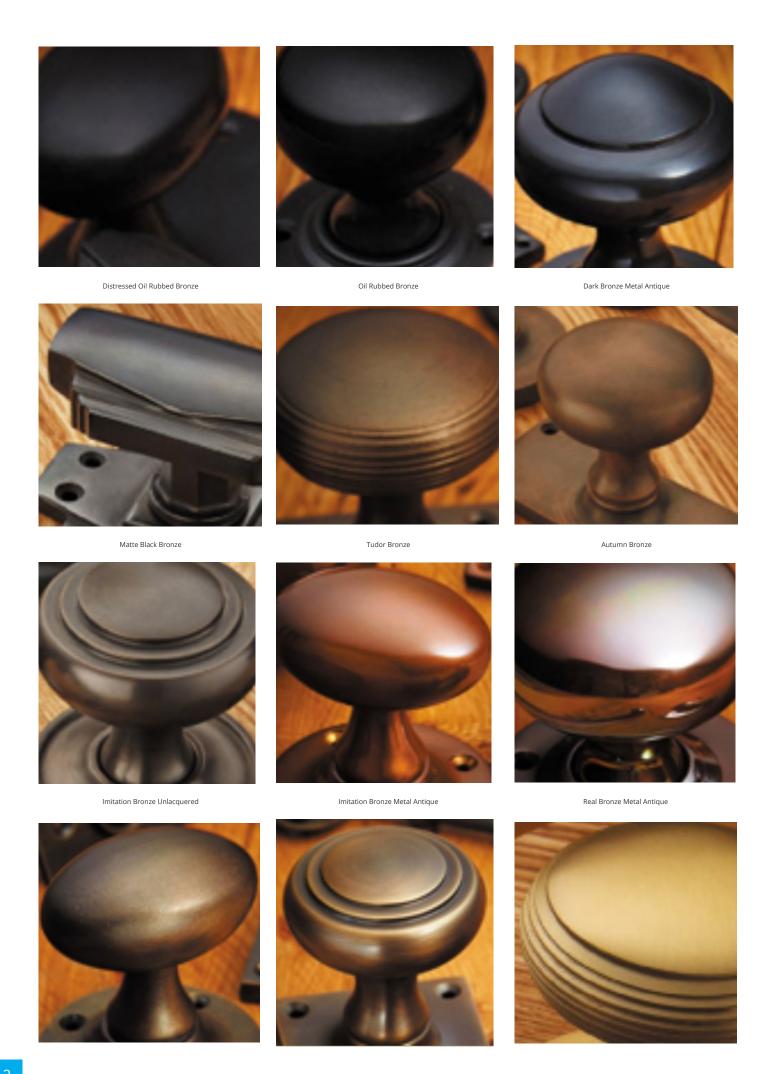

## **Short Description**

- 3465L Traditional English made narrow pattern sash window fasteners. Lockable Claw Fastener.
- Dimensions 63mm.
- To co-ordinate with this Sash Fastener we can also supply matching sash handles, pulleys and locks.
- This range is made to order in the UK please allow 6 weeks for delivery. Please contact us for prices and further information.
- Available in 27 luxury finishes from aged brass and dark bronze to distressed nickel and polished chrome (please see below list for the full the selection).