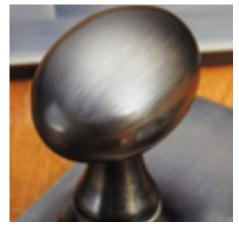

## **Product Images**

## **Short Description**

- 3465L Traditional English made narrow pattern sash window fasteners. Lockable Claw Fastener.
- Dimensions 63mm.
- To co-ordinate with this Sash Fastener we can also supply matching sash handles, pulleys and locks.
- This range is made to order in the UK please allow 6 weeks for delivery. Please contact us for prices and further information.
- Available in 27 luxury finishes from aged brass and dark bronze to distressed nickel and polished chrome (please see below list for the full the selection).