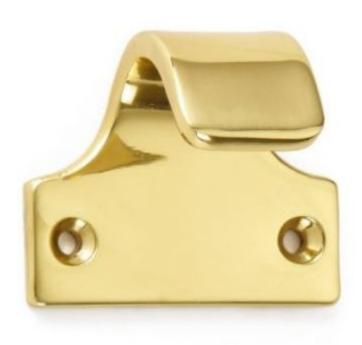

## **Cast Sash Lift**

**£0.00** exc VAT: £0.00

## **Short Description**

- 1883 Traditional English made Sash Lifts. Cast Sash Lift.
- Dimensions 51mm.
- $\bullet~$  To co-ordinate with this Sash lift we can also supply matching sash handles, pulleys and locks.
- This range is made to order in the UK please allow 6 weeks for delivery. Please contact us for prices and further information.
- Available in 27 luxury finishes from aged brass and dark bronze to distressed nickel and polished chrome (please see below list for the full the selection).