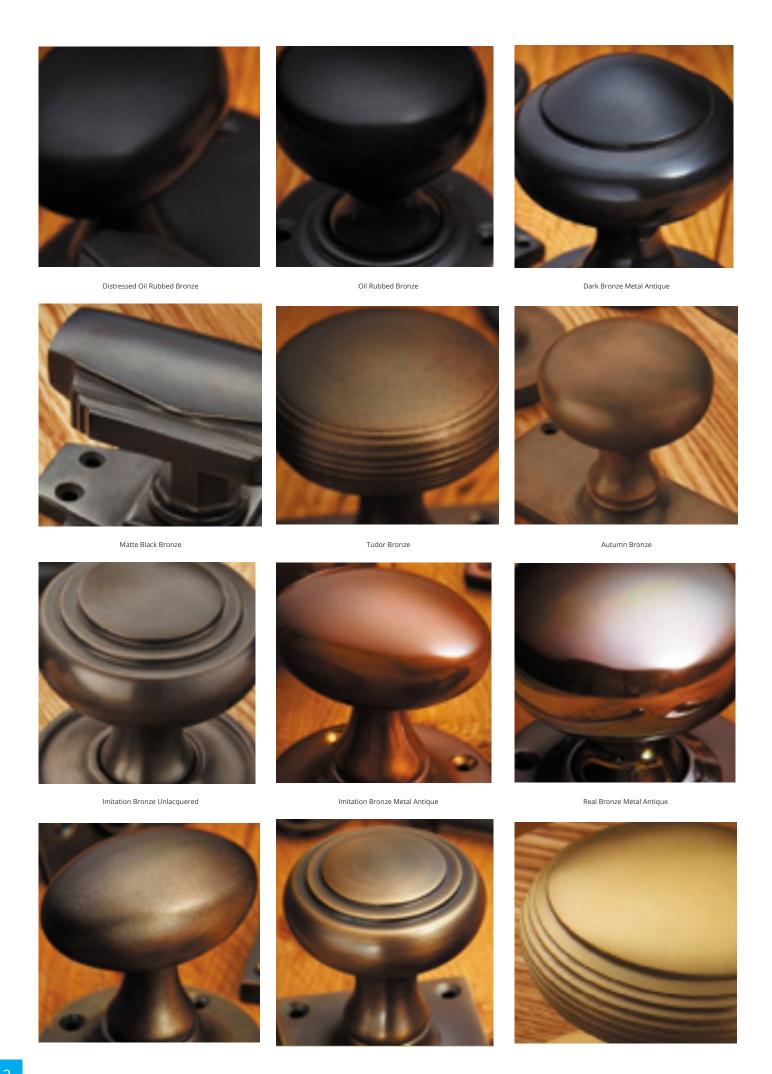

## **Short Description**

- 1883 Traditional English made Sash Lifts. Cast Sash Lift.
- Dimensions 51mm.
- $\bullet~$  To co-ordinate with this Sash lift we can also supply matching sash handles, pulleys and locks.
- This range is made to order in the UK please allow 6 weeks for delivery. Please contact us for prices and further information.
- Available in 27 luxury finishes from aged brass and dark bronze to distressed nickel and polished chrome (please see below list for the full the selection).

Marbled Brass

Aged Brass

Satin Brass Unlacquered

Satin Brass

Polished Brass Unlacquered

Polished Brass

Polished Gunmetal Unlacquered

Polished Gunmetal

Distressed Antique Nickel

Antique Nickel

Satin Nickel Plate

Pearl Nickel

Polished Nickel

Satin Chrome Plate

Chrome Plate