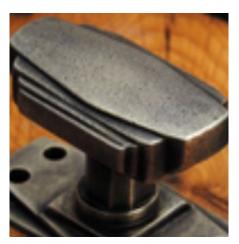

## **Product Images**

## **Short Description**

- 1861 Traditional English made Sash Handle. Sash Handle.
- Dimensions 4", 5", 6".
- $\bullet~$  To co-ordinate with this Sash Handle we can also supply matching sash lifts, pulleys and locks.
- This range is made to order in the UK please allow 6 weeks for delivery. Please contact us for prices and further information.
- Available in 27 luxury finishes from aged brass and dark bronze to distressed nickel and polished chrome (please see below list for the full the selection).