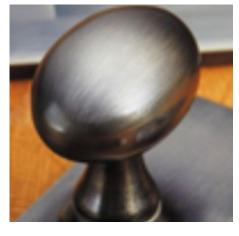

## **Product Images**

## **Short Description**

- 1861 Traditional English made Sash Handle. Sash Handle.
- Dimensions 4", 5", 6".
- $\bullet~$  To co-ordinate with this Sash Handle we can also supply matching sash lifts, pulleys and locks.
- This range is made to order in the UK please allow 6 weeks for delivery. Please contact us for prices and further information.
- Available in 27 luxury finishes from aged brass and dark bronze to distressed nickel and polished chrome (please see below list for the full the selection).