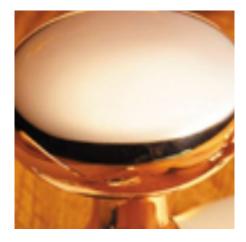

## **Product Images**

## **Short Description**

- 1861 Traditional English made Sash Handle. Sash Handle.
- Dimensions 4", 5", 6".
- $\bullet~$  To co-ordinate with this Sash Handle we can also supply matching sash lifts, pulleys and locks.
- This range is made to order in the UK please allow 6 weeks for delivery. Please contact us for prices and further information.
- Available in 27 luxury finishes from aged brass and dark bronze to distressed nickel and polished chrome (please see below list for the full the selection).