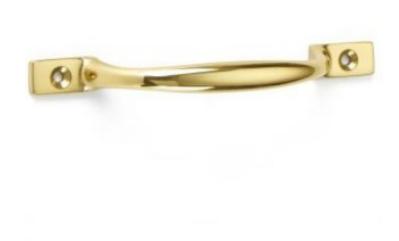

## Sash Handle

**£0.00** exc VAT: £0.00

## **Short Description**

- 1861 Traditional English made Sash Handle. Sash Handle.
- Dimensions 4", 5", 6".
- $\bullet~$  To co-ordinate with this Sash Handle we can also supply matching sash lifts, pulleys and locks.
- This range is made to order in the UK please allow 6 weeks for delivery. Please contact us for prices and further information.
- Available in 27 luxury finishes from aged brass and dark bronze to distressed nickel and polished chrome (please see below list for the full the selection).