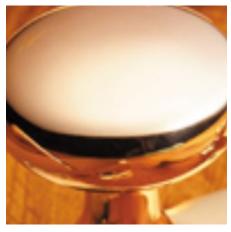

## **Product Images**

## **Short Description**

- 1861 Traditional English made Sash Handle. Sash Handle.
- Dimensions 4", 5", 6".
- $\bullet~$  To co-ordinate with this Sash Handle we can also supply matching sash lifts, pulleys and locks.
- This range is made to order in the UK please allow 6 weeks for delivery. Please contact us for prices and further information.
- Available in 27 luxury finishes from aged brass and dark bronze to distressed nickel and polished chrome (please see below list for the full the selection).