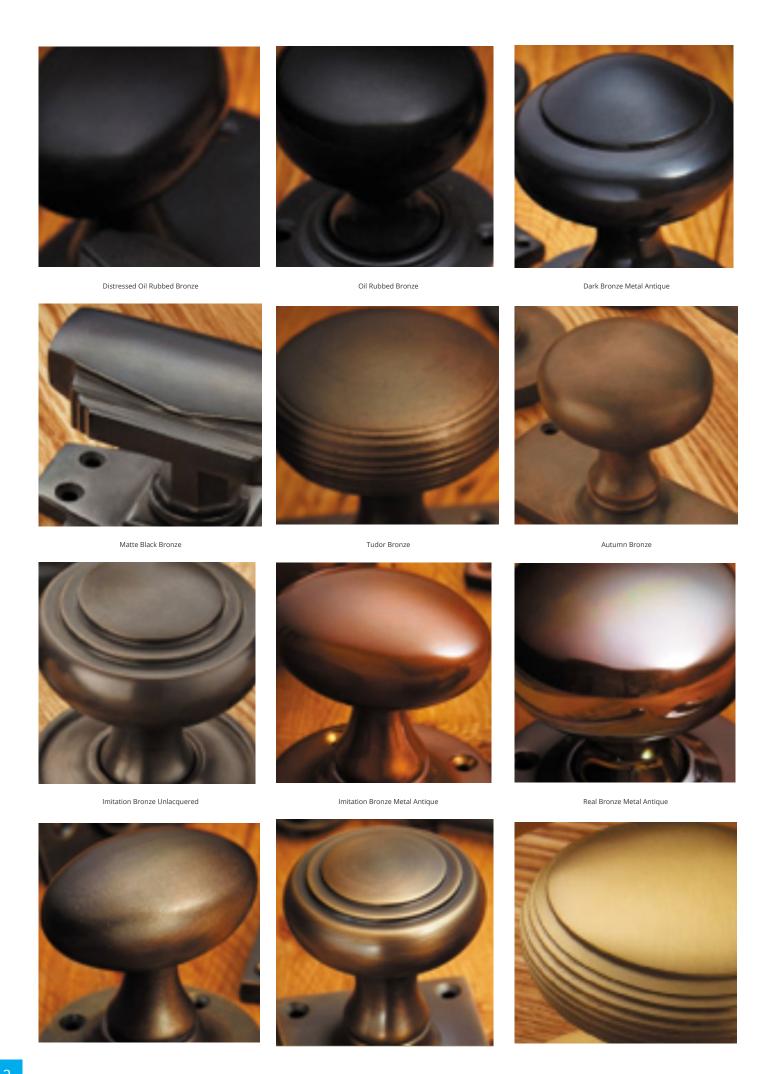

## **Short Description**

- 1861 Traditional English made Sash Handle. Sash Handle.
- Dimensions 4", 5", 6".
- $\bullet~$  To co-ordinate with this Sash Handle we can also supply matching sash lifts, pulleys and locks.
- This range is made to order in the UK please allow 6 weeks for delivery. Please contact us for prices and further information.
- Available in 27 luxury finishes from aged brass and dark bronze to distressed nickel and polished chrome (please see below list for the full the selection).

Marbled Brass

Aged Brass

Satin Brass Unlacquered

Satin Brass

Polished Brass Unlacquered

Polished Brass

Polished Gunmetal Unlacquered

Polished Gunmetal

Distressed Antique Nickel

Antique Nickel

Satin Nickel Plate

Pearl Nickel

Polished Nickel

Satin Chrome Plate

Chrome Plate