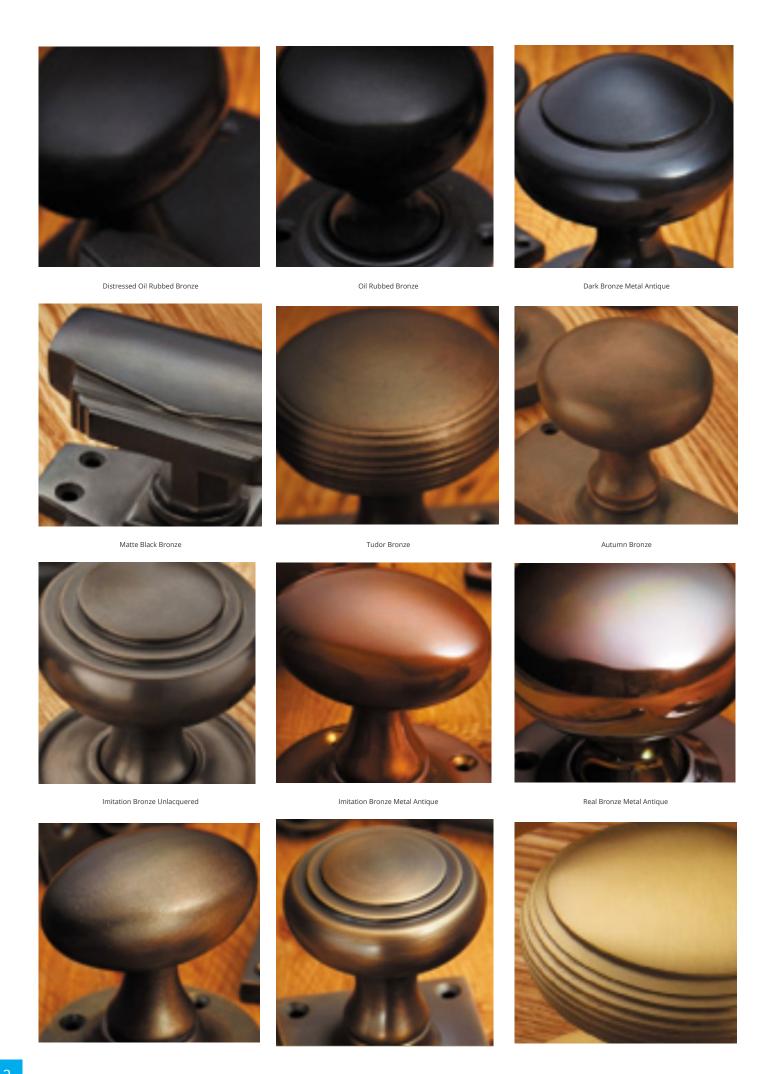

## **Short Description**

- 2832 Traditional English made Sash Stop. Concave Sash Stop.
- Key sold separately. Product code 1826L-Key
- Dimensions 30mm (Drill 11.5mm hole size for fitting)
- To co-ordinate with this Sash Stop we can also supply matching sash lifts, pulleys and locks.
- This range is made to order in the UK please allow 6 weeks for delivery. Please contact us for prices and further information.
- Available in 27 luxury finishes from aged brass and dark bronze to distressed nickel and polished chrome (please see below list for the full the selection).

Marbled Brass

Aged Brass

Satin Brass Unlacquered

Satin Brass

Polished Brass Unlacquered

Polished Brass

Polished Gunmetal Unlacquered

Polished Gunmetal

Distressed Antique Nickel

Antique Nickel

Satin Nickel Plate

Pearl Nickel

Polished Nickel

Satin Chrome Plate

Chrome Plate