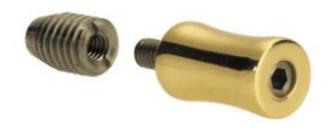

## **Concave Sash Stop**

**£0.00** exc VAT: £0.00

## **Short Description**

- 2832 Traditional English made Sash Stop. Concave Sash Stop.
- Key sold separately. Product code 1826L-Key
- Dimensions 30mm (Drill 11.5mm hole size for fitting)
- To co-ordinate with this Sash Stop we can also supply matching sash lifts, pulleys and locks.
- This range is made to order in the UK please allow 6 weeks for delivery. Please contact us for prices and further information.
- Available in 27 luxury finishes from aged brass and dark bronze to distressed nickel and polished chrome (please see below list for the full the selection).