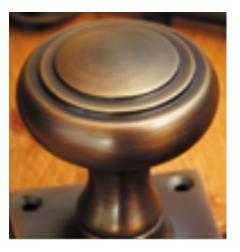

## **Axle Pulley**

## **Short Description**

- Traditional English made Pulley. Axle Pulley
- To co-ordinate with this Pulley we can also supply matching sash lifts, stops and locks.
- This range is made to order in the UK please allow 6 weeks for delivery. Please contact us for prices and further information.
- Available in 27 luxury finishes from aged brass and dark bronze to distressed nickel and polished chrome (please see below list for the full the selection).