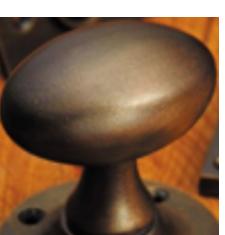

## **Axle Pulley**

## **Short Description**

- Traditional English made Pulley. Axle Pulley
- To co-ordinate with this Pulley we can also supply matching sash lifts, stops and locks.
- This range is made to order in the UK please allow 6 weeks for delivery. Please contact us for prices and further information.
- Available in 27 luxury finishes from aged brass and dark bronze to distressed nickel and polished chrome (please see below list for the full the selection).