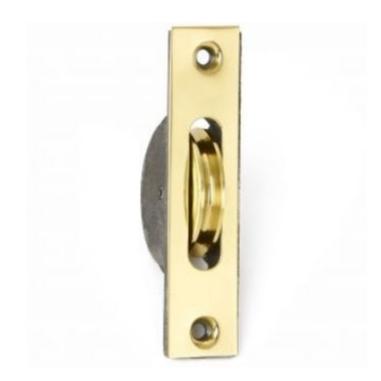

## **Axle Pulley**

## **Short Description**

- Traditional English made Pulley. Axle Pulley
- To co-ordinate with this Pulley we can also supply matching sash lifts, stops and locks.
- This range is made to order in the UK please allow 6 weeks for delivery. Please contact us for prices and further information.
- Available in 27 luxury finishes from aged brass and dark bronze to distressed nickel and polished chrome (please see below list for the full the selection).