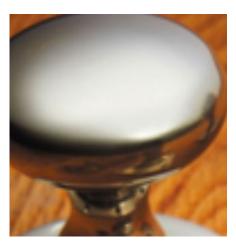

## **Axle Pulley**

## **Product Images**

## **Short Description**

- Traditional English made Pulley. Axle Pulley
- To co-ordinate with this Pulley we can also supply matching sash lifts, stops and locks.
- This range is made to order in the UK please allow 6 weeks for delivery. Please contact us for prices and further information.
- Available in 27 luxury finishes from aged brass and dark bronze to distressed nickel and polished chrome (please see below list for the full the selection).