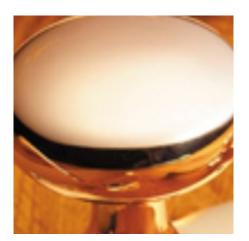

## **Axle Pulley**

## **Short Description**

- Traditional English made Pulley. Axle Pulley
- To co-ordinate with this Pulley we can also supply matching sash lifts, stops and locks.
- This range is made to order in the UK please allow 6 weeks for delivery. Please contact us for prices and further information.
- Available in 27 luxury finishes from aged brass and dark bronze to distressed nickel and polished chrome (please see below list for the full the selection).