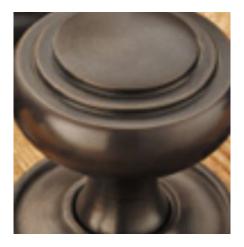

## **Axle Pulley**

## **Short Description**

- Traditional English made Pulley. Axle Pulley
- To co-ordinate with this Pulley we can also supply matching sash lifts, stops and locks.
- This range is made to order in the UK please allow 6 weeks for delivery. Please contact us for prices and further information.
- Available in 27 luxury finishes from aged brass and dark bronze to distressed nickel and polished chrome (please see below list for the full the selection).