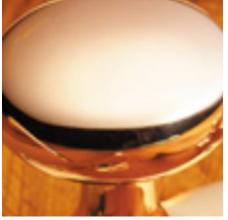

## **Axle Pulley**

## **Short Description**

- Traditional English made Pulley. Axle Pulley
- To co-ordinate with this Pulley we can also supply matching sash lifts, stops and locks.
- This range is made to order in the UK please allow 6 weeks for delivery. Please contact us for prices and further information.
- Available in 27 luxury finishes from aged brass and dark bronze to distressed nickel and polished chrome (please see below list for the full the selection).