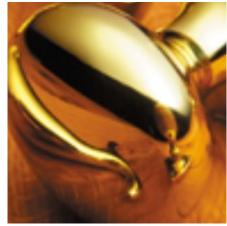

## **Axle Pulley**

## **Short Description**

- Traditional English made Pulley. Axle Pulley
- To co-ordinate with this Pulley we can also supply matching sash lifts, stops and locks.
- This range is made to order in the UK please allow 6 weeks for delivery. Please contact us for prices and further information.
- Available in 27 luxury finishes from aged brass and dark bronze to distressed nickel and polished chrome (please see below list for the full the selection).