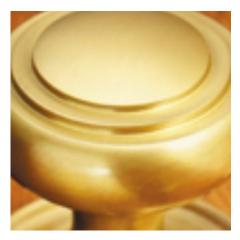

## **Axle Pulley**

## **Product Images**

## **Short Description**

- Traditional English made Pulley. Axle Pulley
- To co-ordinate with this Pulley we can also supply matching sash lifts, stops and locks.
- This range is made to order in the UK please allow 6 weeks for delivery. Please contact us for prices and further information.
- Available in 27 luxury finishes from aged brass and dark bronze to distressed nickel and polished chrome (please see below list for the full the selection).