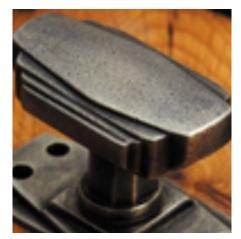

## Wedge Fastener

## **Short Description**

- 1760 Traditional English made casement window fastener to suit weathersealed windows. Wedge Fastener.
- Dimensions 101mm.
- To co-ordinate with this fastener we can also supply matching window stays.
- This range is made to order in the UK please allow 6 weeks for delivery. Please contact us for prices and further information.
- Available in 27 luxury finishes from aged brass and dark bronze to distressed nickel and polished chrome (please see below list for the full the selection).