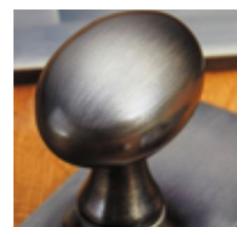

## **Short Description**

- 1760 Traditional English made casement window fastener to suit weathersealed windows. Wedge Fastener.
- Dimensions 101mm.
- To co-ordinate with this fastener we can also supply matching window stays.
- This range is made to order in the UK please allow 6 weeks for delivery. Please contact us for prices and further information.
- Available in 27 luxury finishes from aged brass and dark bronze to distressed nickel and polished chrome (please see below list for the full the selection).

Oil Rubbed Bronze

Dark Bronze Metal Antique

Distressed Oil Rubbed Bronze

Tudor Bronze

Autumn Bronze

Imitation Bronze Unlacquered

- 1.

Imitation Bronze Metal Antique