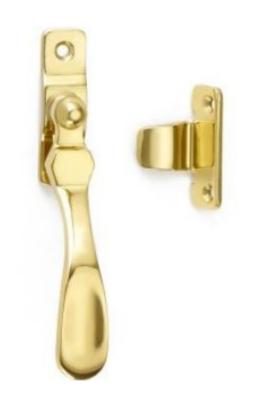

## Wedge Fastener

## **Short Description**

- 1760 Traditional English made casement window fastener to suit weathersealed windows. Wedge Fastener.
- Dimensions 101mm.
- To co-ordinate with this fastener we can also supply matching window stays.
- This range is made to order in the UK please allow 6 weeks for delivery. Please contact us for prices and further information.
- Available in 27 luxury finishes from aged brass and dark bronze to distressed nickel and polished chrome (please see below list for the full the selection).