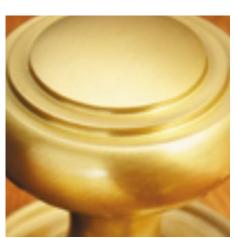

## **Product Images**

**£0.00** exc VAT: £0.00

## **Short Description**

- 1760 Traditional English made casement window fastener to suit weathersealed windows. Wedge Fastener.
- Dimensions 101mm.
- To co-ordinate with this fastener we can also supply matching window stays.
- This range is made to order in the UK please allow 6 weeks for delivery. Please contact us for prices and further information.
- Available in 27 luxury finishes from aged brass and dark bronze to distressed nickel and polished chrome (please see below list for the full the selection).