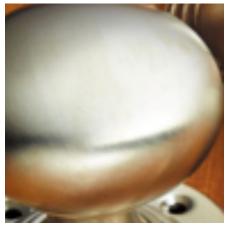

## **Short Description**

- 1760 Traditional English made casement window fastener to suit weathersealed windows. Wedge Fastener.
- Dimensions 101mm.
- To co-ordinate with this fastener we can also supply matching window stays.
- This range is made to order in the UK please allow 6 weeks for delivery. Please contact us for prices and further information.
- Available in 27 luxury finishes from aged brass and dark bronze to distressed nickel and polished chrome (please see below list for the full the selection).

Polished Brass Unlacquered

Polished Brass

Polished Gunmetal Unlacquered

Polished Gunmetal

Distressed Antique Nickel

Pearl Nickel

Antique Nickel

Satin Nickel Plate