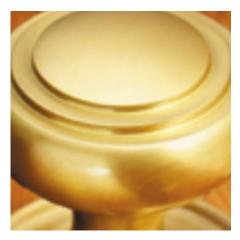

## **Product Images**

**£0.00** exc VAT: £0.00

## **Short Description**

- 1760 Traditional English made casement window fastener to suit weathersealed windows. Wedge Fastener.
- Dimensions 101mm.
- To co-ordinate with this fastener we can also supply matching window stays.
- This range is made to order in the UK please allow 6 weeks for delivery. Please contact us for prices and further information.
- Available in 27 luxury finishes from aged brass and dark bronze to distressed nickel and polished chrome (please see below list for the full the selection).