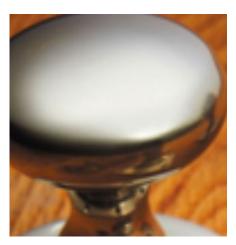

## **Short Description**

- 1760 Traditional English made casement window fastener to suit weathersealed windows. Wedge Fastener.
- Dimensions 101mm.
- To co-ordinate with this fastener we can also supply matching window stays.
- This range is made to order in the UK please allow 6 weeks for delivery. Please contact us for prices and further information.
- Available in 27 luxury finishes from aged brass and dark bronze to distressed nickel and polished chrome (please see below list for the full the selection).

Polished Nickel

Satin Chrome Plate

Chrome Plate