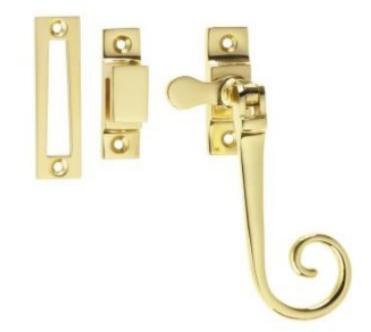

## **Monkey Tail Casement Fastener**

## **Short Description**

- 6471 Traditional English made casement window fastener to suit weathersealed windows. Monkey Tail Casement Fastener.
- Also available as 6471L Locking & 6471W Weatherseal Version.
- Dimensions Available: With Mortice plate (MP) With Hook plate (HP) With Mortice and Hook plate (MP & HP)
- To co-ordinate with this fastener we can also supply matching window stays.
- This range is made to order in the UK please allow 6 weeks for delivery. Please contact us for prices and further information.
- Available in 27 luxury finishes from aged brass and dark bronze to distressed nickel and polished chrome (please see below list for the full the selection).