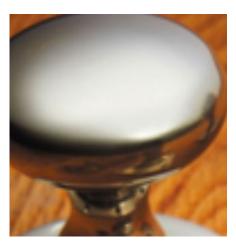

## Spoon End Window Espagnolette Handle

## **Short Description**

- 1799 Traditional English made casement window Espanglonette fastener for use with multi point window locks. Spoon End Window Espagnolette Handle.
- Dimensions 60 x 25mm Backplate.
- To co-ordinate with this fastener we can also supply matching window stays.
- This range is made to order in the UK please allow 6 weeks for delivery. Please contact us for prices and further information.
- Available in 27 luxury finishes from aged brass and dark bronze to distressed nickel and polished chrome (please see below list for the full the selection).

Polished Brass Unlacquered

Polished Brass

Polished Gunmetal Unlacquered

Polished Gunmetal

Distressed Antique Nickel

Pearl Nickel

Antique Nickel

Satin Nickel Plate

Polished Nickel

Satin Chrome Plate

Chrome Plate