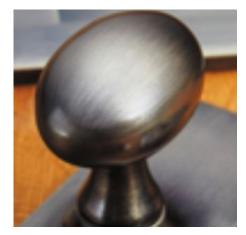

## Spoon End Window Espagnolette Handle

## **Short Description**

- 1799 Traditional English made casement window Espanglonette fastener for use with multi point window locks. Spoon End Window Espagnolette Handle.
- Dimensions 60 x 25mm Backplate.
- To co-ordinate with this fastener we can also supply matching window stays.
- This range is made to order in the UK please allow 6 weeks for delivery. Please contact us for prices and further information.
- Available in 27 luxury finishes from aged brass and dark bronze to distressed nickel and polished chrome (please see below list for the full the selection).

Oil Rubbed Bronze

Dark Bronze Metal Antique

Distressed Oil Rubbed Bronze

Tudor Bronze

Autumn Bronze

Imitation Bronze Unlacquered

- 1.

Imitation Bronze Metal Antique