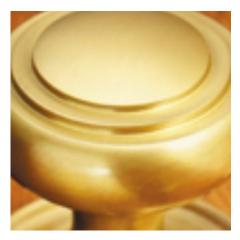

## Spoon End Window Espagnolette Handle

## **Short Description**

- 1799 Traditional English made casement window Espanglonette fastener for use with multi point window locks. Spoon End Window Espagnolette Handle.
- Dimensions 60 x 25mm Backplate.
- To co-ordinate with this fastener we can also supply matching window stays.
- This range is made to order in the UK please allow 6 weeks for delivery. Please contact us for prices and further information.
- Available in 27 luxury finishes from aged brass and dark bronze to distressed nickel and polished chrome (please see below list for the full the selection).