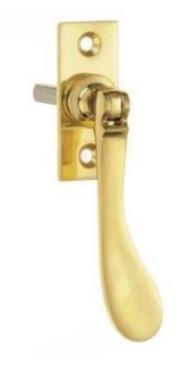

## Spoon End Window Espagnolette Handle

## **Short Description**

- 1799 Traditional English made casement window Espanglonette fastener for use with multi point window locks. Spoon End Window Espagnolette Handle.
- Dimensions 60 x 25mm Backplate.
- To co-ordinate with this fastener we can also supply matching window stays.
- This range is made to order in the UK please allow 6 weeks for delivery. Please contact us for prices and further information.
- Available in 27 luxury finishes from aged brass and dark bronze to distressed nickel and polished chrome (please see below list for the full the selection).