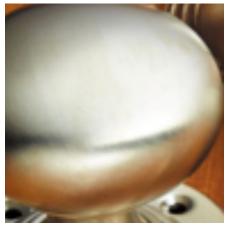

## Spoon End Window Espagnolette Handle

## **Short Description**

- 1799 Traditional English made casement window Espanglonette fastener for use with multi point window locks. Spoon End Window Espagnolette Handle.
- Dimensions 60 x 25mm Backplate.
- To co-ordinate with this fastener we can also supply matching window stays.
- This range is made to order in the UK please allow 6 weeks for delivery. Please contact us for prices and further information.
- Available in 27 luxury finishes from aged brass and dark bronze to distressed nickel and polished chrome (please see below list for the full the selection).

Polished Brass Unlacquered

Polished Brass

Polished Gunmetal Unlacquered

Polished Gunmetal

Distressed Antique Nickel

Pearl Nickel

Antique Nickel

Satin Nickel Plate

Polished Nickel

Satin Chrome Plate

Chrome Plate