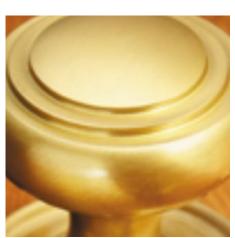

## Spoon End Window Espagnolette Handle

## **Short Description**

- 1799 Traditional English made casement window Espanglonette fastener for use with multi point window locks. Spoon End Window Espagnolette Handle.
- Dimensions 60 x 25mm Backplate.
- To co-ordinate with this fastener we can also supply matching window stays.
- This range is made to order in the UK please allow 6 weeks for delivery. Please contact us for prices and further information.
- Available in 27 luxury finishes from aged brass and dark bronze to distressed nickel and polished chrome (please see below list for the full the selection).