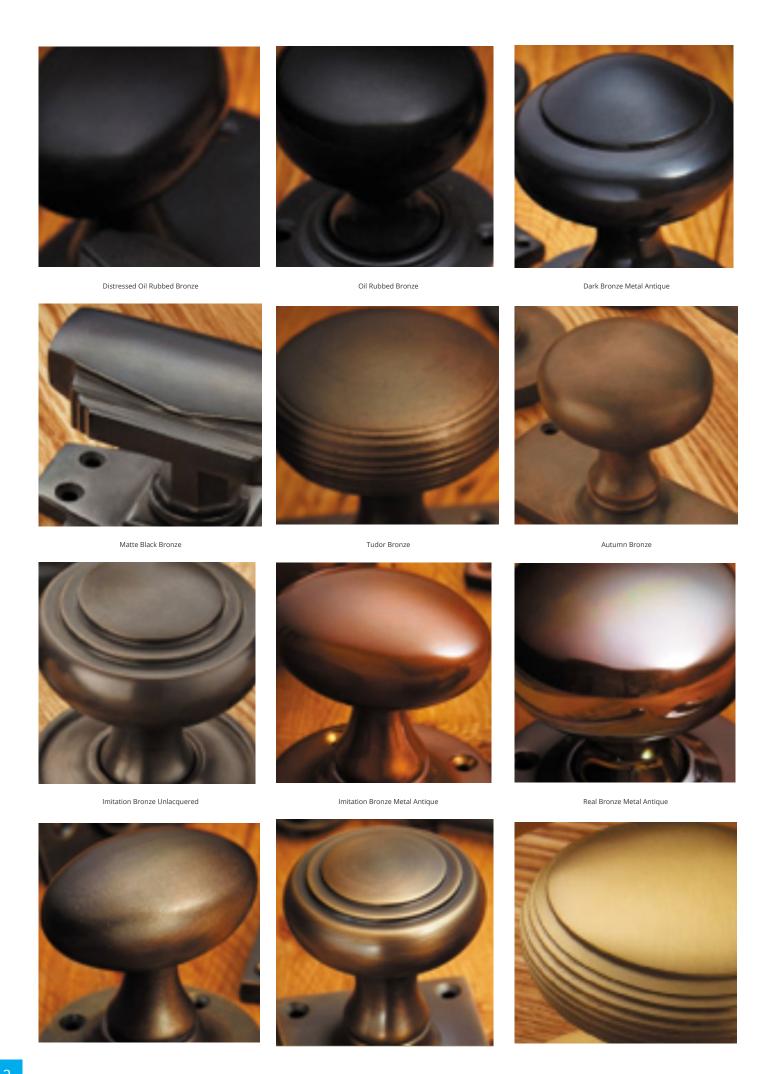

## **Short Description**

- 6440L Traditional English made casement window Espanglonette fastener for use with multi point window locks. Lockable Window Espagnolette Handle- Reeded Narrow Style.
- Dimensions 60 x 16mm backplate.
- Also available: 6440 - Non locking version.
- To co-ordinate with this fastener we can also supply matching window stays.
- This range is made to order in the UK please allow 6 weeks for delivery. Please contact us for prices and further information.
- Available in 27 luxury finishes from aged brass and dark bronze to distressed nickel and polished chrome (please see below list for the full the selection).

Marbled Brass

Aged Brass

Satin Brass Unlacquered

Satin Brass

Polished Brass Unlacquered

Polished Brass

Polished Gunmetal Unlacquered

Polished Gunmetal

Distressed Antique Nickel

Antique Nickel

Satin Nickel Plate

Pearl Nickel

Polished Nickel

Satin Chrome Plate

Chrome Plate