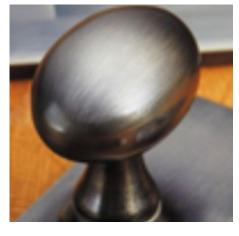

## **Short Description**

- 6440L Traditional English made casement window Espanglonette fastener for use with multi point window locks. Lockable Window Espagnolette Handle- Reeded Narrow Style.
- Dimensions 60 x 16mm backplate.
- Also available: 6440 - Non locking version.
- To co-ordinate with this fastener we can also supply matching window stays.
- This range is made to order in the UK please allow 6 weeks for delivery. Please contact us for prices and further information.
- Available in 27 luxury finishes from aged brass and dark bronze to distressed nickel and polished chrome (please see below list for the full the selection).