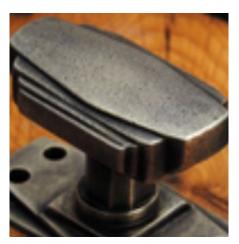

## **Short Description**

- 6440L Traditional English made casement window Espanglonette fastener for use with multi point window locks. Lockable Window Espagnolette Handle- Reeded Narrow Style.
- Dimensions 60 x 16mm backplate.
- Also available: 6440 - Non locking version.
- To co-ordinate with this fastener we can also supply matching window stays.
- This range is made to order in the UK please allow 6 weeks for delivery. Please contact us for prices and further information.
- Available in 27 luxury finishes from aged brass and dark bronze to distressed nickel and polished chrome (please see below list for the full the selection).