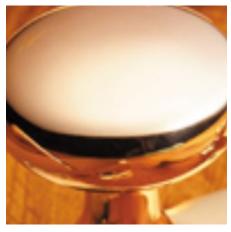

## **Short Description**

- 6440L Traditional English made casement window Espanglonette fastener for use with multi point window locks. Lockable Window Espagnolette Handle- Reeded Narrow Style.
- Dimensions 60 x 16mm backplate.
- Also available: 6440 - Non locking version.
- To co-ordinate with this fastener we can also supply matching window stays.
- This range is made to order in the UK please allow 6 weeks for delivery. Please contact us for prices and further information.
- Available in 27 luxury finishes from aged brass and dark bronze to distressed nickel and polished chrome (please see below list for the full the selection).