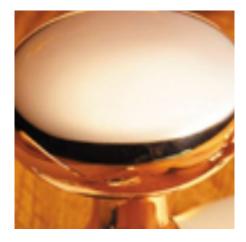

## **Short Description**

- 6440L Traditional English made casement window Espanglonette fastener for use with multi point window locks. Lockable Window Espagnolette Handle- Reeded Narrow Style.
- Dimensions 60 x 16mm backplate.
- Also available: 6440 - Non locking version.
- To co-ordinate with this fastener we can also supply matching window stays.
- This range is made to order in the UK please allow 6 weeks for delivery. Please contact us for prices and further information.
- Available in 27 luxury finishes from aged brass and dark bronze to distressed nickel and polished chrome (please see below list for the full the selection).