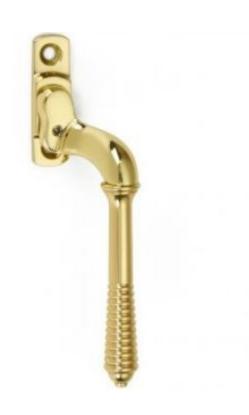

## Lockable Window Espagnolette Handle- Reeded - Narrow Style

**£0.00** exc VAT: £0.00

## **Short Description**

- 6440L Traditional English made casement window Espanglonette fastener for use with multi point window locks. Lockable Window Espagnolette Handle- Reeded Narrow Style.
- Dimensions 60 x 16mm backplate.
- Also available: 6440 - Non locking version.
- To co-ordinate with this fastener we can also supply matching window stays.
- This range is made to order in the UK please allow 6 weeks for delivery. Please contact us for prices and further information.
- Available in 27 luxury finishes from aged brass and dark bronze to distressed nickel and polished chrome (please see below list for the full the selection).