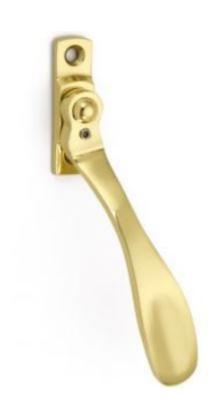

## Lockable Window Espagnolette Handle- Spoon End - Narrow Style

**£0.00** exc VAT: £0.00

## **Short Description**

- 6450L Traditional English made casement window Espanglonette fastener for use with multi point window locks. Lockable Window Espagnolette Handle- Spoon End Narrow Style.
- Dimensions 60 x 16mm backplate.
- Also available: 6450- Non locking version.
- To co-ordinate with this fastener we can also supply matching window stays.
- This range is made to order in the UK please allow 6 weeks for delivery. Please contact us for prices and further information.
- Available in 27 luxury finishes from aged brass and dark bronze to distressed nickel and polished chrome (please see below list for the full the selection).