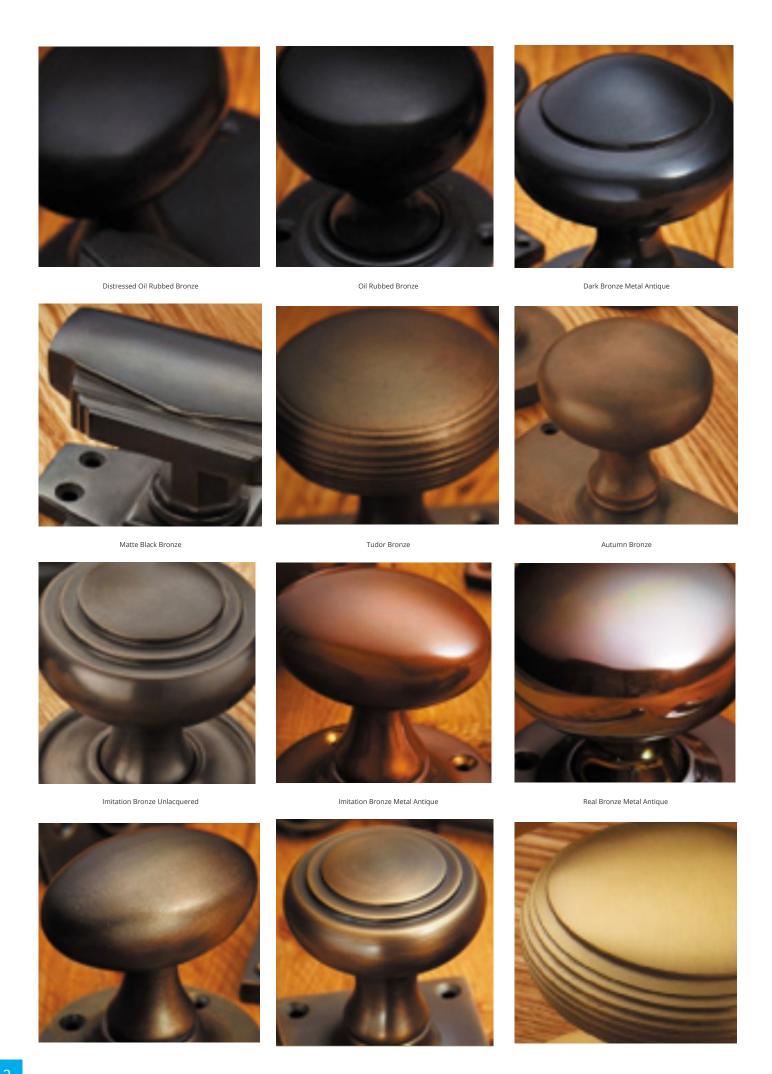

## **Short Description**

- 6450L Traditional English made casement window Espanglonette fastener for use with multi point window locks. Lockable Window Espagnolette Handle- Spoon End Narrow Style.
- Dimensions 60 x 16mm backplate.
- Also available: 6450- Non locking version.
- To co-ordinate with this fastener we can also supply matching window stays.
- This range is made to order in the UK please allow 6 weeks for delivery. Please contact us for prices and further information.
- Available in 27 luxury finishes from aged brass and dark bronze to distressed nickel and polished chrome (please see below list for the full the selection).

Marbled Brass

Aged Brass

Satin Brass Unlacquered

Satin Brass

Polished Brass Unlacquered

Polished Brass

Polished Gunmetal Unlacquered

Polished Gunmetal

Distressed Antique Nickel

Antique Nickel

Satin Nickel Plate

Pearl Nickel

Polished Nickel

Satin Chrome Plate

Chrome Plate