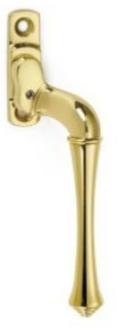

## Fairmont Window Espagnolette Handle - Narrow Style

**£0.00** exc VAT: £0.00

## **Short Description**

- 6463 Traditional English made casement window Espanglonette fastener for use with multi point window locks. Fairmont Window Espagnolette Handle Narrow Style.
- Also available as 6463L Locking Version.
- Dimensions 60 x 16mm Back Plate.
- To co-ordinate with this fastener we can also supply matching window stays.
- This range is made to order in the UK please allow 6 weeks for delivery. Please contact us for prices and further information.
- Available in 27 luxury finishes from aged brass and dark bronze to distressed nickel and polished chrome (please see below list for the full the selection).