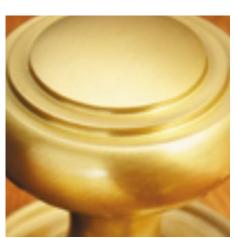

## **Short Description**

- 6463 Traditional English made casement window Espanglonette fastener for use with multi point window locks. Fairmont Window Espagnolette Handle Narrow Style.
- Also available as 6463L Locking Version.
- Dimensions 60 x 16mm Back Plate.
- To co-ordinate with this fastener we can also supply matching window stays.
- This range is made to order in the UK please allow 6 weeks for delivery. Please contact us for prices and further information.
- Available in 27 luxury finishes from aged brass and dark bronze to distressed nickel and polished chrome (please see below list for the full the selection).