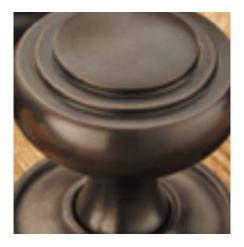

## **Short Description**

- 6463 Traditional English made casement window Espanglonette fastener for use with multi point window locks. Fairmont Window Espagnolette Handle Narrow Style.
- Also available as 6463L Locking Version.
- Dimensions 60 x 16mm Back Plate.
- To co-ordinate with this fastener we can also supply matching window stays.
- This range is made to order in the UK please allow 6 weeks for delivery. Please contact us for prices and further information.
- Available in 27 luxury finishes from aged brass and dark bronze to distressed nickel and polished chrome (please see below list for the full the selection).