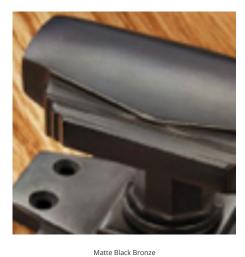

## **Short Description**

- 6463 Traditional English made casement window Espanglonette fastener for use with multi point window locks. Fairmont Window Espagnolette Handle Narrow Style.
- Also available as 6463L Locking Version.
- Dimensions 60 x 16mm Back Plate.
- To co-ordinate with this fastener we can also supply matching window stays.
- This range is made to order in the UK please allow 6 weeks for delivery. Please contact us for prices and further information.
- Available in 27 luxury finishes from aged brass and dark bronze to distressed nickel and polished chrome (please see below list for the full the selection).