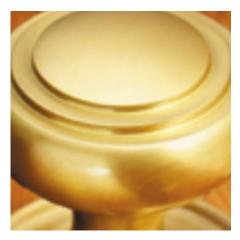

## **Short Description**

- 6463 Traditional English made casement window Espanglonette fastener for use with multi point window locks. Fairmont Window Espagnolette Handle Narrow Style.
- Also available as 6463L Locking Version.
- Dimensions 60 x 16mm Back Plate.
- To co-ordinate with this fastener we can also supply matching window stays.
- This range is made to order in the UK please allow 6 weeks for delivery. Please contact us for prices and further information.
- Available in 27 luxury finishes from aged brass and dark bronze to distressed nickel and polished chrome (please see below list for the full the selection).