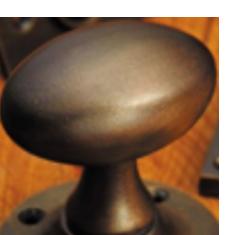

## **Short Description**

- 6463 Traditional English made casement window Espanglonette fastener for use with multi point window locks. Fairmont Window Espagnolette Handle Narrow Style.
- Also available as 6463L Locking Version.
- Dimensions 60 x 16mm Back Plate.
- To co-ordinate with this fastener we can also supply matching window stays.
- This range is made to order in the UK please allow 6 weeks for delivery. Please contact us for prices and further information.
- Available in 27 luxury finishes from aged brass and dark bronze to distressed nickel and polished chrome (please see below list for the full the selection).