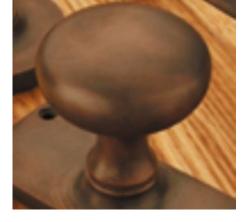

## **Short Description**

- 6463 Traditional English made casement window Espanglonette fastener for use with multi point window locks. Fairmont Window Espagnolette Handle Narrow Style.
- Also available as 6463L Locking Version.
- Dimensions 60 x 16mm Back Plate.
- To co-ordinate with this fastener we can also supply matching window stays.
- This range is made to order in the UK please allow 6 weeks for delivery. Please contact us for prices and further information.
- Available in 27 luxury finishes from aged brass and dark bronze to distressed nickel and polished chrome (please see below list for the full the selection).