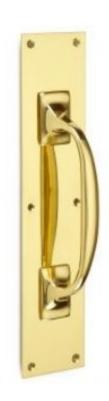

## **Pull Handle On Plate**

£0.00 exc VAT: £0.00

## **Short Description**

- 1651 Traditional English made Pull Handle ideal for use on entrance, lobby and corridor doors . Pull Handle On Plate.
- Dimensions 8",10".
- To co-ordinate with this pull handle we can also supply matching push plates and kick plates.
- This range is made to order in the UK please allow 6 weeks for delivery. Please contact us for prices and further information.
- Available in 27 luxury finishes from aged brass and dark bronze to distressed nickel and polished chrome (please see below list for the full the selection).