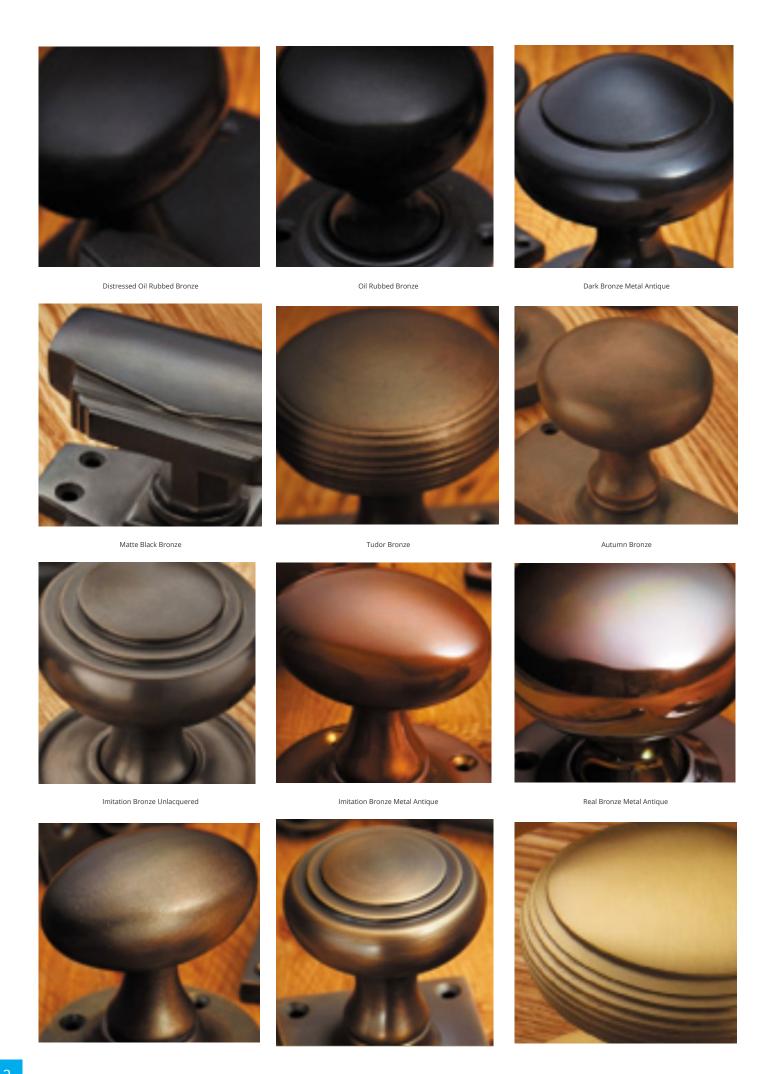

## **Short Description**

- 1651 Traditional English made Pull Handle ideal for use on entrance, lobby and corridor doors . Pull Handle On Plate.
- Dimensions 8",10".
- To co-ordinate with this pull handle we can also supply matching push plates and kick plates.
- This range is made to order in the UK please allow 6 weeks for delivery. Please contact us for prices and further information.
- Available in 27 luxury finishes from aged brass and dark bronze to distressed nickel and polished chrome (please see below list for the full the selection).

Marbled Brass

Aged Brass

Satin Brass Unlacquered

Satin Brass

Polished Brass Unlacquered

Polished Brass

Polished Gunmetal Unlacquered

Polished Gunmetal

Distressed Antique Nickel

Antique Nickel

Satin Nickel Plate

Pearl Nickel

Polished Nickel

Satin Chrome Plate

Chrome Plate