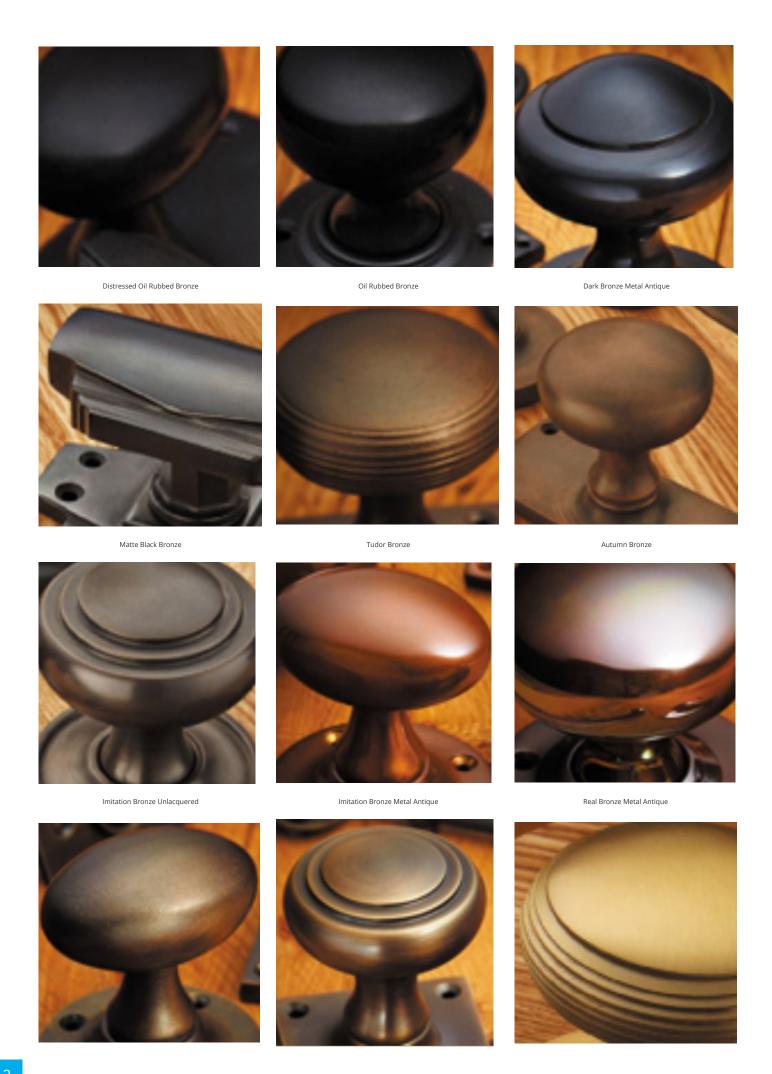

## **Short Description**

- 1651R Traditional English made Pull Handle ideal for use on entrance, lobby and corridor doors . Pull Handle On Shaped Plate.
- Dimensions 12", 14".
- To co-ordinate with this pull handle we can also supply matching push plates and kick plates.
- This range is made to order in the UK please allow 6 weeks for delivery. Please contact us for prices and further information.
- Available in 27 luxury finishes from aged brass and dark bronze to distressed nickel and polished chrome (please see below list for the full the selection).