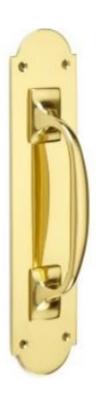

## **Short Description**

- 1651R Traditional English made Pull Handle ideal for use on entrance, lobby and corridor doors . Pull Handle On Shaped Plate.
- Dimensions 12", 14".
- To co-ordinate with this pull handle we can also supply matching push plates and kick plates.
- This range is made to order in the UK please allow 6 weeks for delivery. Please contact us for prices and further information.
- Available in 27 luxury finishes from aged brass and dark bronze to distressed nickel and polished chrome (please see below list for the full the selection).