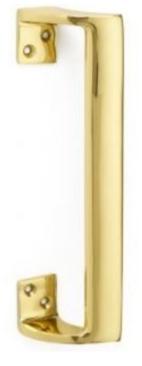

## **Pull Handle**

## **Short Description**

- 1652 Traditional English made Pull Handle ideal for use on entrance, lobby and corridor doors . Pull Handle.
- Dimensions 9", 12".
- To co-ordinate with this pull handle we can also supply matching push plates and kick plates.
- This range is made to order in the UK please allow 6 weeks for delivery. Please contact us for prices and further information.
- Available in 27 luxury finishes from aged brass and dark bronze to distressed nickel and polished chrome (please see below list for the full the selection).