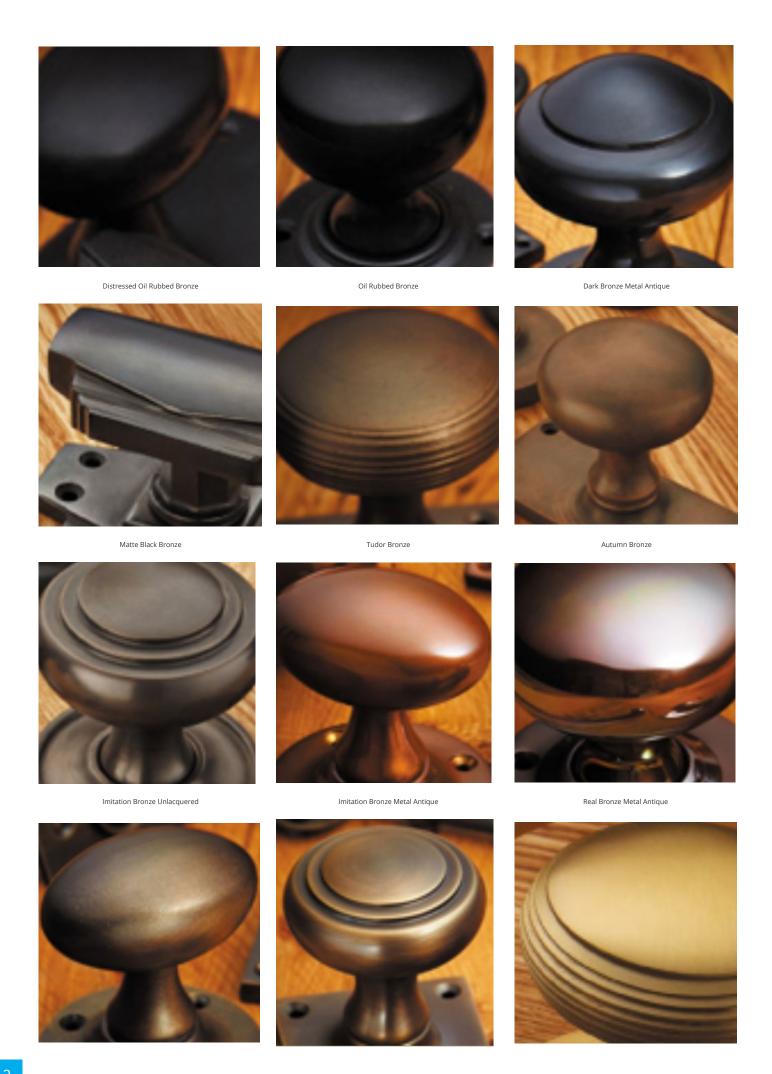

## **Short Description**

- 1653 Traditional English made Pull Handle ideal for use on entrance, lobby and corridor doors . Pull Handle.
- Dimensions 8",10",12".
- To co-ordinate with this pull handle we can also supply matching push plates and kick plates.
- This range is made to order in the UK please allow 6 weeks for delivery. Please contact us for prices and further information.
- Available in 27 luxury finishes from aged brass and dark bronze to distressed nickel and polished chrome (please see below list for the full the selection).