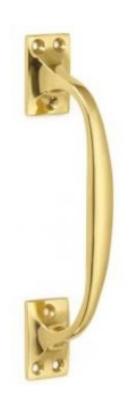

## **Pull Handle**

**£0.00** exc VAT: £0.00

## **Short Description**

- 1653 Traditional English made Pull Handle ideal for use on entrance, lobby and corridor doors . Pull Handle.
- Dimensions 8",10",12".
- To co-ordinate with this pull handle we can also supply matching push plates and kick plates.
- This range is made to order in the UK please allow 6 weeks for delivery. Please contact us for prices and further information.
- Available in 27 luxury finishes from aged brass and dark bronze to distressed nickel and polished chrome (please see below list for the full the selection).