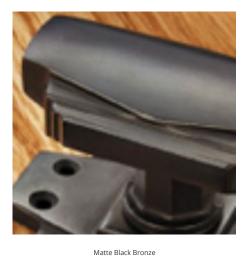

## Cast In One Pull Handle On Plate

## **Short Description**

- 1654 Traditional English made Pull Handle ideal for use on entrance, lobby and corridor doors . Cast In One Pull Handle On Plate.
- Dimensions 12",14".
- To co-ordinate with this pull handle we can also supply matching push plates and kick plates.
- This range is made to order in the UK please allow 6 weeks for delivery. Please contact us for prices and further information.
- Available in 27 luxury finishes from aged brass and dark bronze to distressed nickel and polished chrome (please see below list for the full the selection).