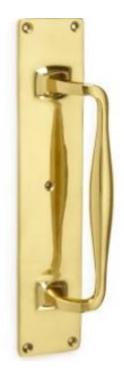

## Cast In One Pull Handle On Plate

## **Short Description**

- 1654 Traditional English made Pull Handle ideal for use on entrance, lobby and corridor doors . Cast In One Pull Handle On Plate.
- Dimensions 12",14".
- To co-ordinate with this pull handle we can also supply matching push plates and kick plates.
- This range is made to order in the UK please allow 6 weeks for delivery. Please contact us for prices and further information.
- Available in 27 luxury finishes from aged brass and dark bronze to distressed nickel and polished chrome (please see below list for the full the selection).