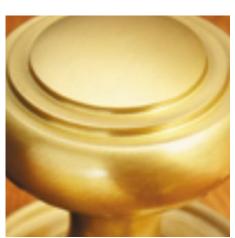

## **Product Images**

## **Short Description**

- 1681 Traditional English made Pull Handle ideal for use on entrance, lobby and corridor doors . Bolt Fix Pull Handle.
- Dimensions 6" x 3/4", 9" x 3/4", 12" x 3/4".
- To co-ordinate with this pull handle we can also supply matching push plates and kick plates.
- This range is made to order in the UK please allow 6 weeks for delivery. Please contact us for prices and further information.
- Available in 27 luxury finishes from aged brass and dark bronze to distressed nickel and polished chrome (please see below list for the full the selection).