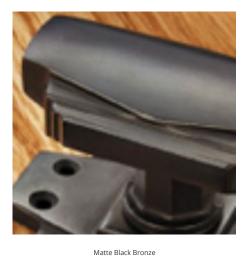

## **Short Description**

- 1681 Traditional English made Pull Handle ideal for use on entrance, lobby and corridor doors . Bolt Fix Pull Handle.
- Dimensions 6" x 3/4", 9" x 3/4", 12" x 3/4".
- To co-ordinate with this pull handle we can also supply matching push plates and kick plates.
- This range is made to order in the UK please allow 6 weeks for delivery. Please contact us for prices and further information.
- Available in 27 luxury finishes from aged brass and dark bronze to distressed nickel and polished chrome (please see below list for the full the selection).

Oil Rubbed Bronze

Dark Bronze Metal Antique

Distressed Oil Rubbed Bronze

Tudor Bronze

Autumn Bronze

Imitation Bronze Unlacquered

- 1.

Imitation Bronze Metal Antique