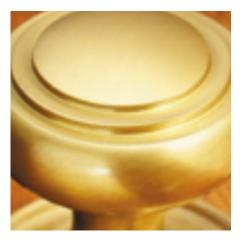

## **Product Images**

## **Short Description**

- 1681 Traditional English made Pull Handle ideal for use on entrance, lobby and corridor doors . Bolt Fix Pull Handle.
- Dimensions 6" x 3/4", 9" x 3/4", 12" x 3/4".
- To co-ordinate with this pull handle we can also supply matching push plates and kick plates.
- This range is made to order in the UK please allow 6 weeks for delivery. Please contact us for prices and further information.
- Available in 27 luxury finishes from aged brass and dark bronze to distressed nickel and polished chrome (please see below list for the full the selection).