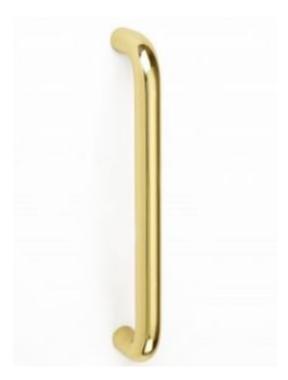

## **Bolt Fix Pull Handle**

## **Short Description**

- 1681 Traditional English made Pull Handle ideal for use on entrance, lobby and corridor doors . Bolt Fix Pull Handle.
- Dimensions 6" x 3/4", 9" x 3/4", 12" x 3/4".
- To co-ordinate with this pull handle we can also supply matching push plates and kick plates.
- This range is made to order in the UK please allow 6 weeks for delivery. Please contact us for prices and further information.
- Available in 27 luxury finishes from aged brass and dark bronze to distressed nickel and polished chrome (please see below list for the full the selection).