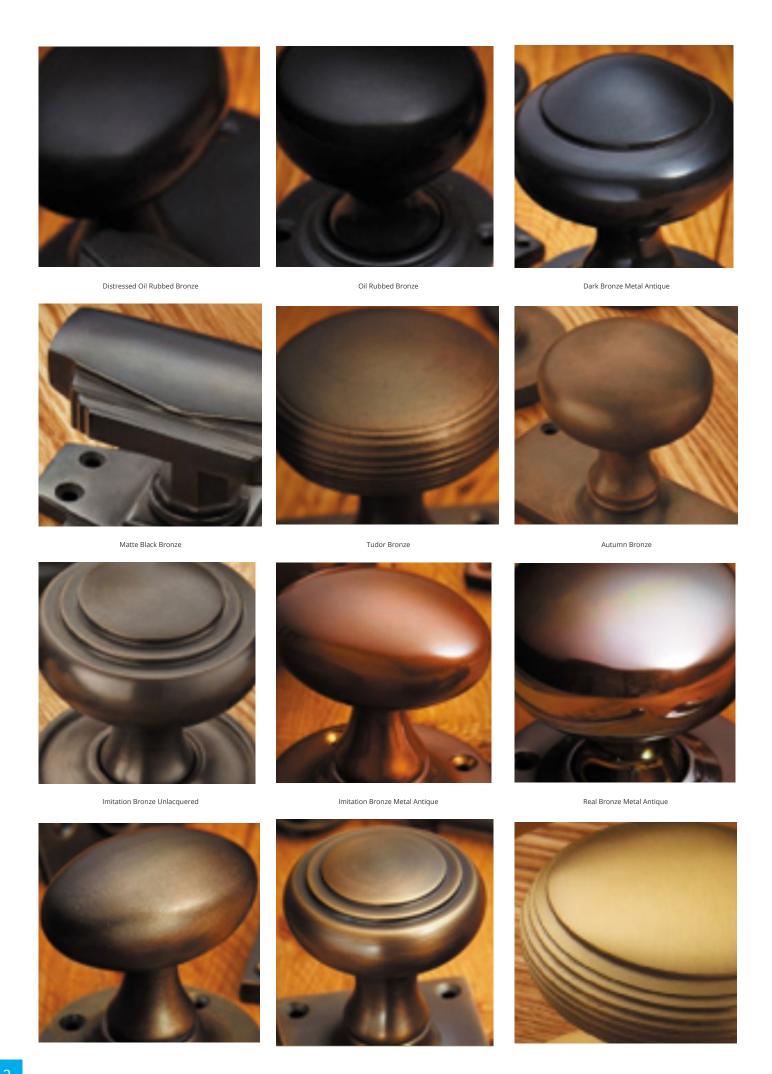

## **Short Description**

- 1682 Traditional English made Pull Handle ideal for use on entrance, lobby and corridor doors . Bolt Fix Pull Handle.
- Dimensions 9" x 1", 12" x 1", 18" x 1", 24" x 1".
- To co-ordinate with this pull handle we can also supply matching push plates and kick plates.
- This range is made to order in the UK please allow 6 weeks for delivery. Please contact us for prices and further information.
- Available in 27 luxury finishes from aged brass and dark bronze to distressed nickel and polished chrome (please see below list for the full the selection).