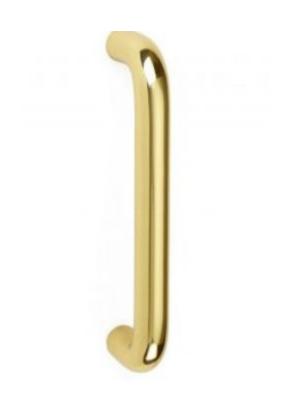

## **Bolt Fix Pull Handle**

£0.00 exc VAT: £0.00

## **Short Description**

- 1682 Traditional English made Pull Handle ideal for use on entrance, lobby and corridor doors . Bolt Fix Pull Handle.
- Dimensions 9" x 1", 12" x 1", 18" x 1", 24" x 1".
- To co-ordinate with this pull handle we can also supply matching push plates and kick plates.
- This range is made to order in the UK please allow 6 weeks for delivery. Please contact us for prices and further information.
- Available in 27 luxury finishes from aged brass and dark bronze to distressed nickel and polished chrome (please see below list for the full the selection).