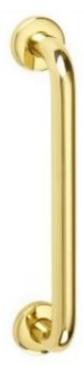

## **Pull Handle On Covered Roses**

## **Short Description**

- 1690 Traditional English made Pull Handle ideal for use on entrance, lobby and corridor doors . Pull Handle On Covered Roses.
- Dimensions 6" x 3/4", 9" x 3/4", 12" x 3/4".
- To co-ordinate with this pull handle we can also supply matching push plates and kick plates.
- This range is made to order in the UK please allow 6 weeks for delivery. Please contact us for prices and further information.
- Available in 27 luxury finishes from aged brass and dark bronze to distressed nickel and polished chrome (please see below list for the full the selection).