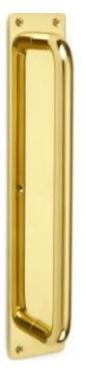

## **Pull Handle On Plate**

## **Short Description**

- 1691 Traditional English made Pull Handle ideal for use on entrance, lobby and corridor doors . Pull Handle On Plate.
- Dimensions 9" x 3/4", 12" x 3/4".
- To co-ordinate with this pull handle we can also supply matching push plates and kick plates.
- This range is made to order in the UK please allow 6 weeks for delivery. Please contact us for prices and further information.
- Available in 27 luxury finishes from aged brass and dark bronze to distressed nickel and polished chrome (please see below list for the full the selection).