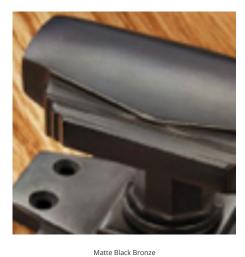

## **Bow Handle**

## **Short Description**

- 1782 Traditional English made Pull Handle ideal for use on entrance, lobby and corridor doors.
- Bow handle design 152mm length
- To co-ordinate with this pull handle we can also supply matching push plates and kick plates.
- This range is made to order in the UK please allow 6 weeks for delivery. Please contact us for prices and further information.
- Available in 27 luxury finishes from aged brass and dark bronze to distressed nickel and polished chrome (please see below list for the full the selection).