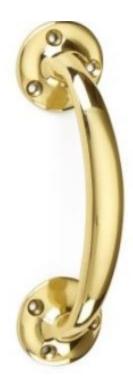

## **Bow Handle**

## **Short Description**

- 1782 Traditional English made Pull Handle ideal for use on entrance, lobby and corridor doors.
- Bow handle design 152mm length
- To co-ordinate with this pull handle we can also supply matching push plates and kick plates.
- This range is made to order in the UK please allow 6 weeks for delivery. Please contact us for prices and further information.
- Available in 27 luxury finishes from aged brass and dark bronze to distressed nickel and polished chrome (please see below list for the full the selection).