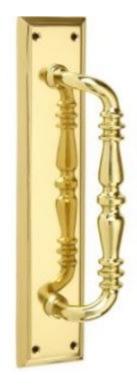

## **Ornate Pull Handle On Plate**

## **Short Description**

- 1954 Traditional English made Pull Handle ideal for use on entrance, lobby and corridor doors . Ornate Pull Handle On Plate.
- Dimensions 12 x 2.5",14 1/2 x 3".
- To co-ordinate with this pull handle we can also supply matching push plates and kick plates.
- This range is made to order in the UK please allow 6 weeks for delivery. Please contact us for prices and further information.
- Available in 27 luxury finishes from aged brass and dark bronze to distressed nickel and polished chrome (please see below list for the full the selection).