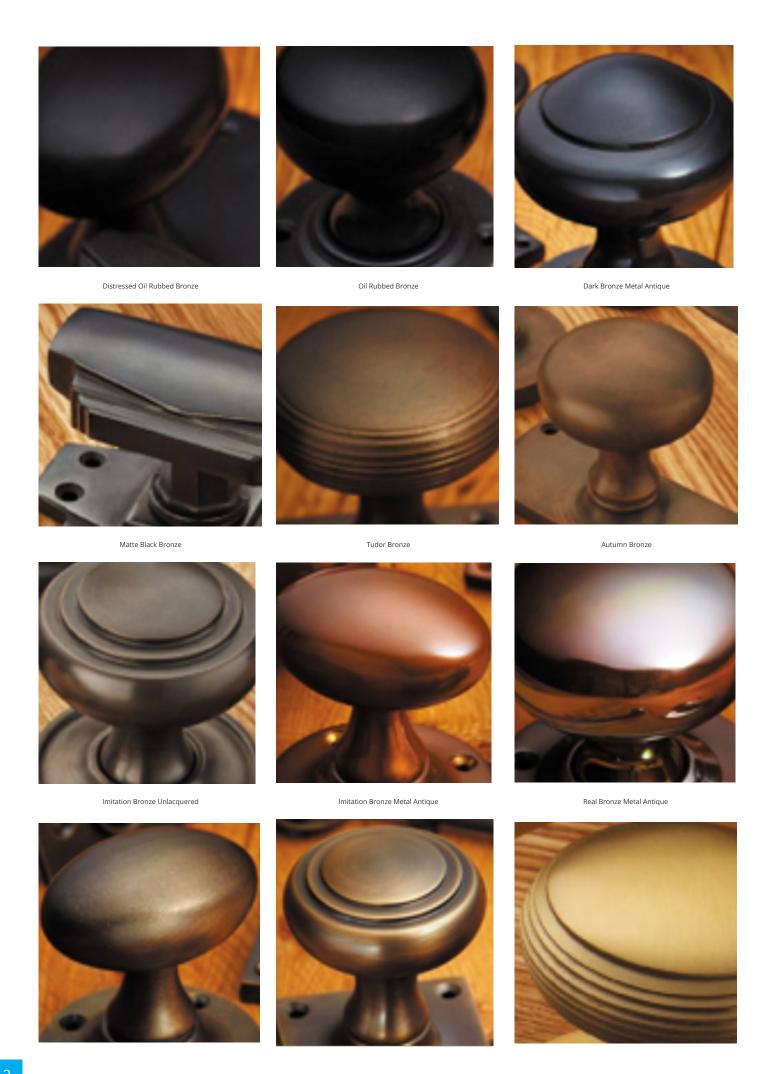

## **Short Description**

- 1954R Traditional English made Pull Handle ideal for use on entrance, lobby and corridor doors . Ornate Pull Handle On Shaped Plate.
- Dimensions 12 x 2.5",14.5 x 3".
- To co-ordinate with this pull handle we can also supply matching push plates and kick plates.
- This range is made to order in the UK please allow 6 weeks for delivery. Please contact us for prices and further information.
- Available in 27 luxury finishes from aged brass and dark bronze to distressed nickel and polished chrome (please see below list for the full the selection).

Marbled Brass

Aged Brass

Satin Brass Unlacquered

Satin Brass

Polished Brass Unlacquered

Polished Brass

Polished Gunmetal Unlacquered

Polished Gunmetal

Distressed Antique Nickel

Antique Nickel

Satin Nickel Plate

Pearl Nickel

Polished Nickel

Satin Chrome Plate

Chrome Plate