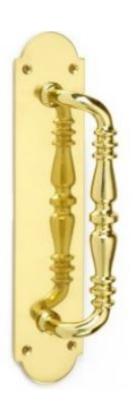

## **Ornate Pull Handle On Shaped Plate**

**£0.00** exc VAT: £0.00

## **Short Description**

- 1954R Traditional English made Pull Handle ideal for use on entrance, lobby and corridor doors . Ornate Pull Handle On Shaped Plate.
- Dimensions 12 x 2.5",14.5 x 3".
- To co-ordinate with this pull handle we can also supply matching push plates and kick plates.
- This range is made to order in the UK please allow 6 weeks for delivery. Please contact us for prices and further information.
- Available in 27 luxury finishes from aged brass and dark bronze to distressed nickel and polished chrome (please see below list for the full the selection).