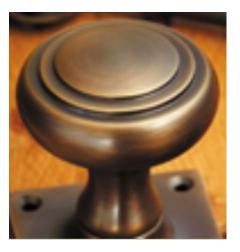

## **Short Description**

- 3100 Traditional English made Pull Handle ideal for use on entrance, lobby and corridor doors . Decorative Pull handle on plate.
- Dimensions 350mm
- To co-ordinate with this pull handle we can also supply matching push plates and kick plates.
- This range is made to order in the UK please allow 6 weeks for delivery. Please contact us for prices and further information.
- Available in 27 luxury finishes from aged brass and dark bronze to distressed nickel and polished chrome (please see below list for the full the selection).