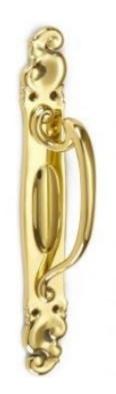

## **Decorative Pull handle on plate**

## **Short Description**

- 3100 Traditional English made Pull Handle ideal for use on entrance, lobby and corridor doors . Decorative Pull handle on plate.
- Dimensions 350mm
- To co-ordinate with this pull handle we can also supply matching push plates and kick plates.
- This range is made to order in the UK please allow 6 weeks for delivery. Please contact us for prices and further information.
- Available in 27 luxury finishes from aged brass and dark bronze to distressed nickel and polished chrome (please see below list for the full the selection).