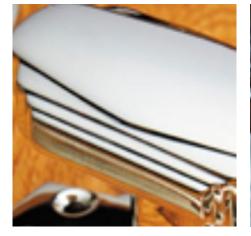

## **Decorative Pull handle on plate**

## **Short Description**

- 3100 Traditional English made Pull Handle ideal for use on entrance, lobby and corridor doors . Decorative Pull handle on plate.
- Dimensions 350mm
- To co-ordinate with this pull handle we can also supply matching push plates and kick plates.
- This range is made to order in the UK please allow 6 weeks for delivery. Please contact us for prices and further information.
- Available in 27 luxury finishes from aged brass and dark bronze to distressed nickel and polished chrome (please see below list for the full the selection).