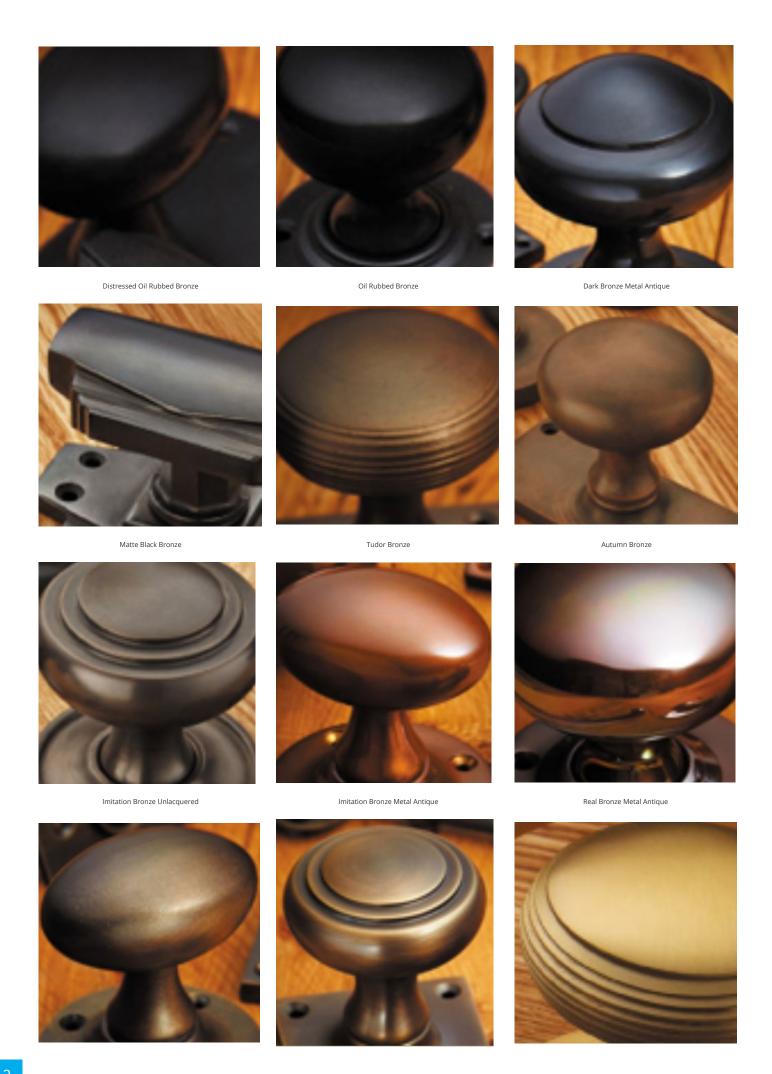

## **Short Description**

- 4125 Traditional English made Pull Handle ideal for use on entrance, lobby and corridor doors . Doctor's Pull Handle On Plate.
- Dimensions 370mm x 75mm.
- To co-ordinate with this pull handle we can also supply matching push plates and kick plates.
- This range is made to order in the UK please allow 6 weeks for delivery. Please contact us for prices and further information.
- Available in 27 luxury finishes from aged brass and dark bronze to distressed nickel and polished chrome (please see below list for the full the selection).

Marbled Brass

Aged Brass

Satin Brass Unlacquered

Satin Brass

Polished Brass Unlacquered

Polished Brass

Polished Gunmetal Unlacquered

Polished Gunmetal

Distressed Antique Nickel

Antique Nickel

Satin Nickel Plate

Pearl Nickel

Polished Nickel

Satin Chrome Plate

Chrome Plate