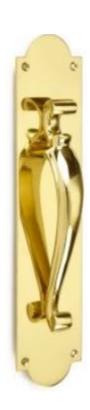

## **Doctor's Pull Handle On Plate**

£0.00 exc VAT: £0.00

## **Short Description**

- 4125 Traditional English made Pull Handle ideal for use on entrance, lobby and corridor doors . Doctor's Pull Handle On Plate.
- Dimensions 370mm x 75mm.
- To co-ordinate with this pull handle we can also supply matching push plates and kick plates.
- This range is made to order in the UK please allow 6 weeks for delivery. Please contact us for prices and further information.
- Available in 27 luxury finishes from aged brass and dark bronze to distressed nickel and polished chrome (please see below list for the full the selection).