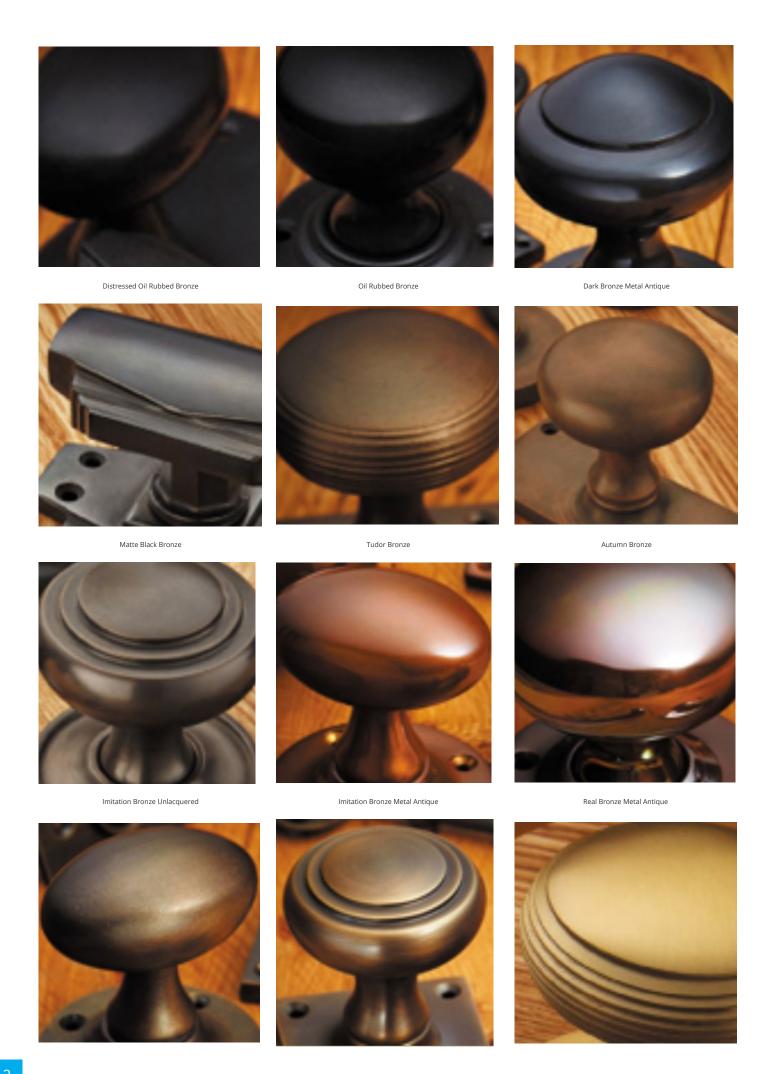

## **Short Description**

- 4129 Traditional English made Pull Handle ideal for use on entrance, lobby and corridor doors . Pull Handle.
- Dimensions 250mm.
- To co-ordinate with this pull handle we can also supply matching push plates and kick plates.
- This range is made to order in the UK please allow 6 weeks for delivery. Please contact us for prices and further information.
- Available in 27 luxury finishes from aged brass and dark bronze to distressed nickel and polished chrome (please see below list for the full the selection).

Marbled Brass

Aged Brass

Satin Brass Unlacquered

Satin Brass

Polished Brass Unlacquered

Polished Brass

Polished Gunmetal Unlacquered

Polished Gunmetal

Distressed Antique Nickel

Antique Nickel

Satin Nickel Plate

Pearl Nickel

Polished Nickel

Satin Chrome Plate

Chrome Plate