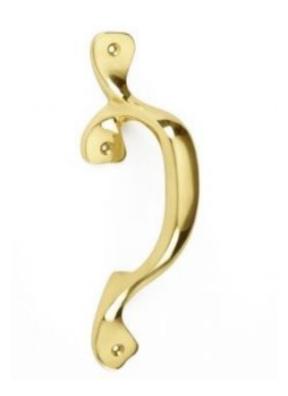

## **Short Description**

- 4129 Traditional English made Pull Handle ideal for use on entrance, lobby and corridor doors . Pull Handle.
- Dimensions 250mm.
- To co-ordinate with this pull handle we can also supply matching push plates and kick plates.
- This range is made to order in the UK please allow 6 weeks for delivery. Please contact us for prices and further information.
- Available in 27 luxury finishes from aged brass and dark bronze to distressed nickel and polished chrome (please see below list for the full the selection).