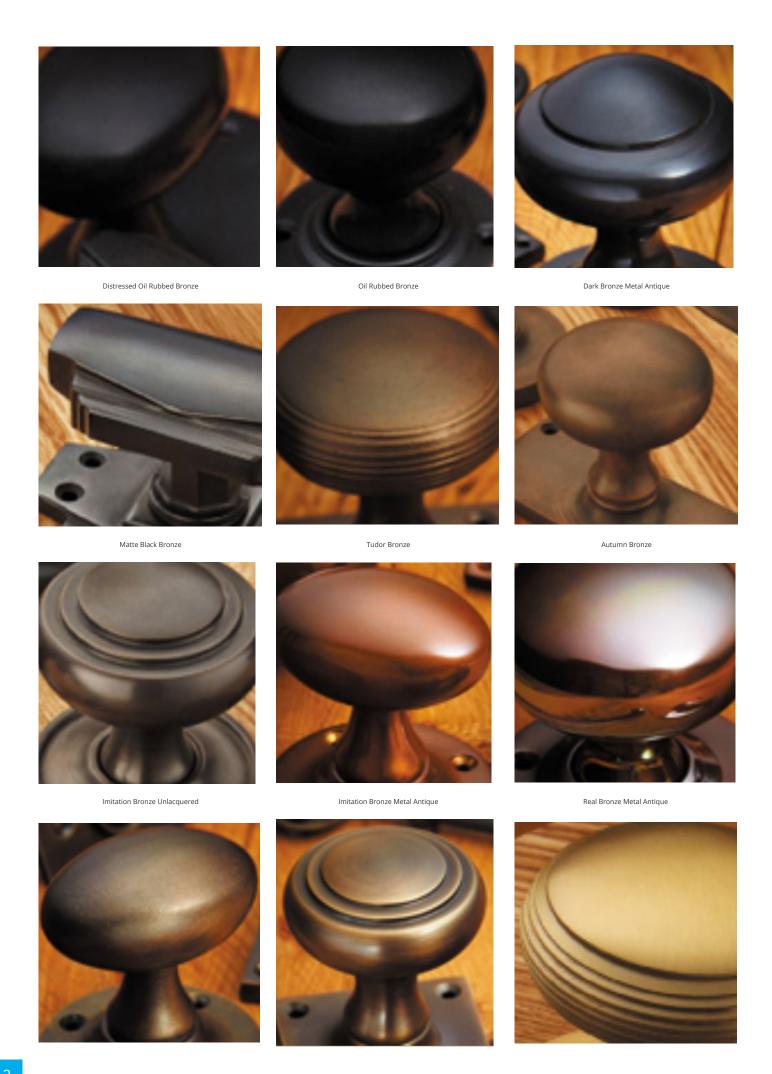

## **Short Description**

- 4130 Traditional English made Pull Handle ideal for use on entrance, lobby and corridor doors . Pull Handle On Plate.
- Dimensions 288mm x 80mm.
- To co-ordinate with this pull handle we can also supply matching push plates and kick plates.
- This range is made to order in the UK please allow 6 weeks for delivery. Please contact us for prices and further information.
- Available in 27 luxury finishes from aged brass and dark bronze to distressed nickel and polished chrome (please see below list for the full the selection).