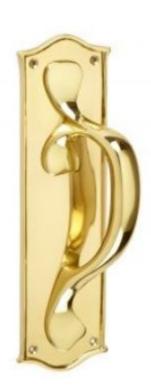

## **Short Description**

- 4130 Traditional English made Pull Handle ideal for use on entrance, lobby and corridor doors . Pull Handle On Plate.
- Dimensions 288mm x 80mm.
- To co-ordinate with this pull handle we can also supply matching push plates and kick plates.
- This range is made to order in the UK please allow 6 weeks for delivery. Please contact us for prices and further information.
- Available in 27 luxury finishes from aged brass and dark bronze to distressed nickel and polished chrome (please see below list for the full the selection).