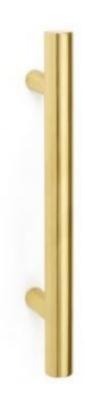

## **T-bar Pull Handle**

**£0.00** exc VAT: £0.00

## **Short Description**

- $\bullet \ \ 6356\ Traditional\ English\ made\ Pull\ Handle\ ideal\ for\ use\ on\ entrance,\ lobby\ and\ corridor\ doors\ .\ T-bar\ Pull\ Handle\ .$
- Dimensions:
  - 12" x 1"
  - 16" x 1"
  - 24" x 1"
  - 24" x 1.25"
  - 36" x 1.25"
- To co-ordinate with this pull handle we can also supply matching push plates and kick plates.
- This range is made to order in the UK please allow 6 weeks for delivery. Please contact us for prices and further information.
- Available in 27 luxury finishes from aged brass and dark bronze to distressed nickel and polished chrome (please see below list for the full the selection).