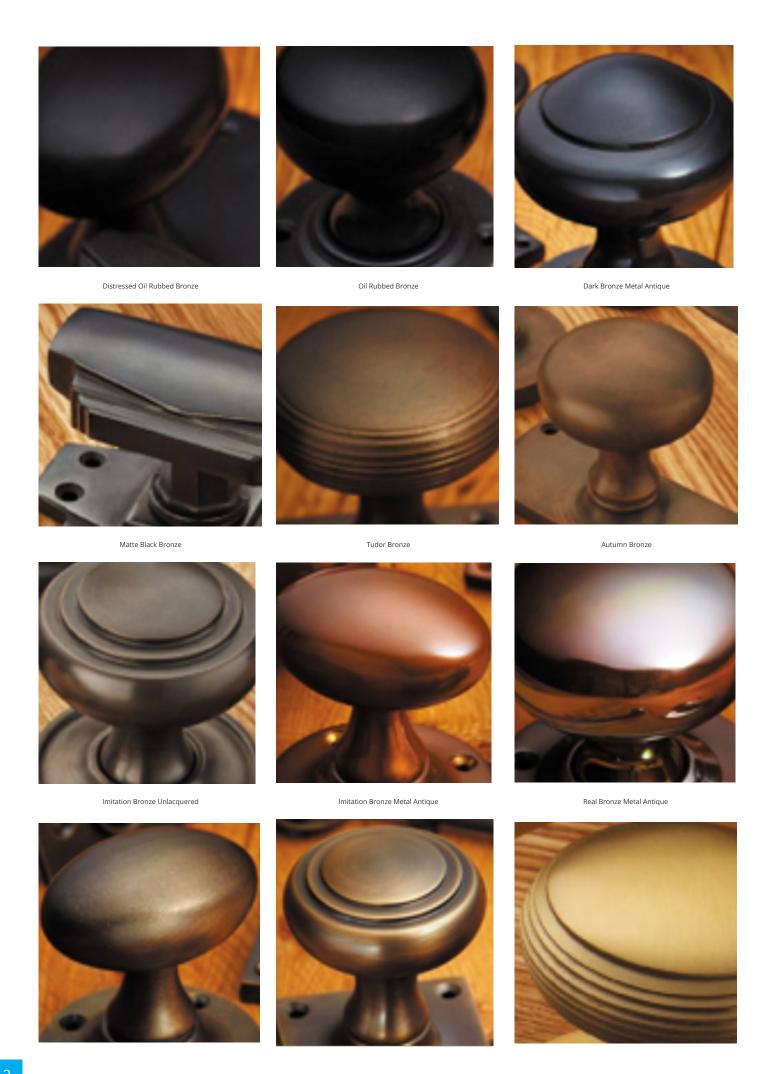

## **Short Description**

- $\bullet \ \ 6356\ Traditional\ English\ made\ Pull\ Handle\ ideal\ for\ use\ on\ entrance,\ lobby\ and\ corridor\ doors\ .\ T-bar\ Pull\ Handle\ .$
- Dimensions:
  - 12" x 1"
  - 16" x 1"
  - 24" x 1"
  - 24" x 1.25"
  - 36" x 1.25"
- To co-ordinate with this pull handle we can also supply matching push plates and kick plates.
- This range is made to order in the UK please allow 6 weeks for delivery. Please contact us for prices and further information.
- Available in 27 luxury finishes from aged brass and dark bronze to distressed nickel and polished chrome (please see below list for the full the selection).