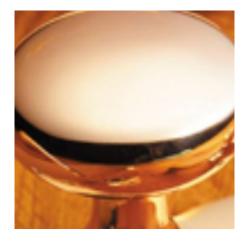

## **Short Description**

- 6383 Traditional English made Pull Handle ideal for use on entrance, lobby and corridor doors . Convex Pull Handle.
- Dimensions 265mm.
- To co-ordinate with this pull handle we can also supply matching push plates and kick plates.
- This range is made to order in the UK please allow 6 weeks for delivery. Please contact us for prices and further information.
- Available in 27 luxury finishes from aged brass and dark bronze to distressed nickel and polished chrome (please see below list for the full the selection).