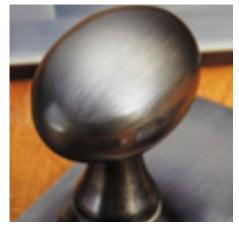

## **Short Description**

- 6383 Traditional English made Pull Handle ideal for use on entrance, lobby and corridor doors . Convex Pull Handle.
- Dimensions 265mm.
- To co-ordinate with this pull handle we can also supply matching push plates and kick plates.
- This range is made to order in the UK please allow 6 weeks for delivery. Please contact us for prices and further information.
- Available in 27 luxury finishes from aged brass and dark bronze to distressed nickel and polished chrome (please see below list for the full the selection).