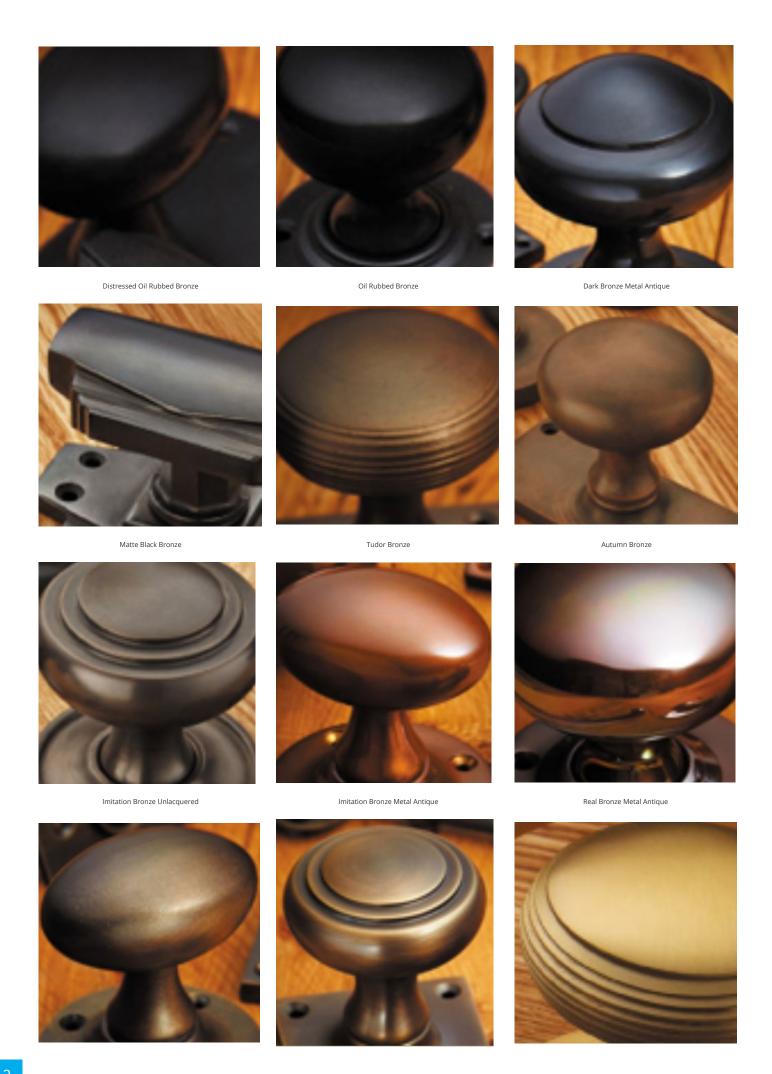

## **Short Description**

- 6383 Traditional English made Pull Handle ideal for use on entrance, lobby and corridor doors . Convex Pull Handle.
- Dimensions 265mm.
- To co-ordinate with this pull handle we can also supply matching push plates and kick plates.
- This range is made to order in the UK please allow 6 weeks for delivery. Please contact us for prices and further information.
- Available in 27 luxury finishes from aged brass and dark bronze to distressed nickel and polished chrome (please see below list for the full the selection).