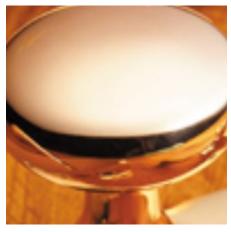

## **Short Description**

- 6383 Traditional English made Pull Handle ideal for use on entrance, lobby and corridor doors . Convex Pull Handle.
- Dimensions 265mm.
- To co-ordinate with this pull handle we can also supply matching push plates and kick plates.
- This range is made to order in the UK please allow 6 weeks for delivery. Please contact us for prices and further information.
- Available in 27 luxury finishes from aged brass and dark bronze to distressed nickel and polished chrome (please see below list for the full the selection).