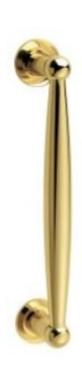

## **Convex Pull Handle**

£0.00 exc VAT: £0.00

## **Short Description**

- 6383 Traditional English made Pull Handle ideal for use on entrance, lobby and corridor doors . Convex Pull Handle.
- Dimensions 265mm.
- To co-ordinate with this pull handle we can also supply matching push plates and kick plates.
- This range is made to order in the UK please allow 6 weeks for delivery. Please contact us for prices and further information.
- Available in 27 luxury finishes from aged brass and dark bronze to distressed nickel and polished chrome (please see below list for the full the selection).