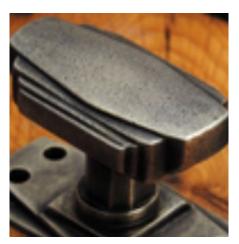

## **Short Description**

- 6383 Traditional English made Pull Handle ideal for use on entrance, lobby and corridor doors . Convex Pull Handle.
- Dimensions 265mm.
- To co-ordinate with this pull handle we can also supply matching push plates and kick plates.
- This range is made to order in the UK please allow 6 weeks for delivery. Please contact us for prices and further information.
- Available in 27 luxury finishes from aged brass and dark bronze to distressed nickel and polished chrome (please see below list for the full the selection).