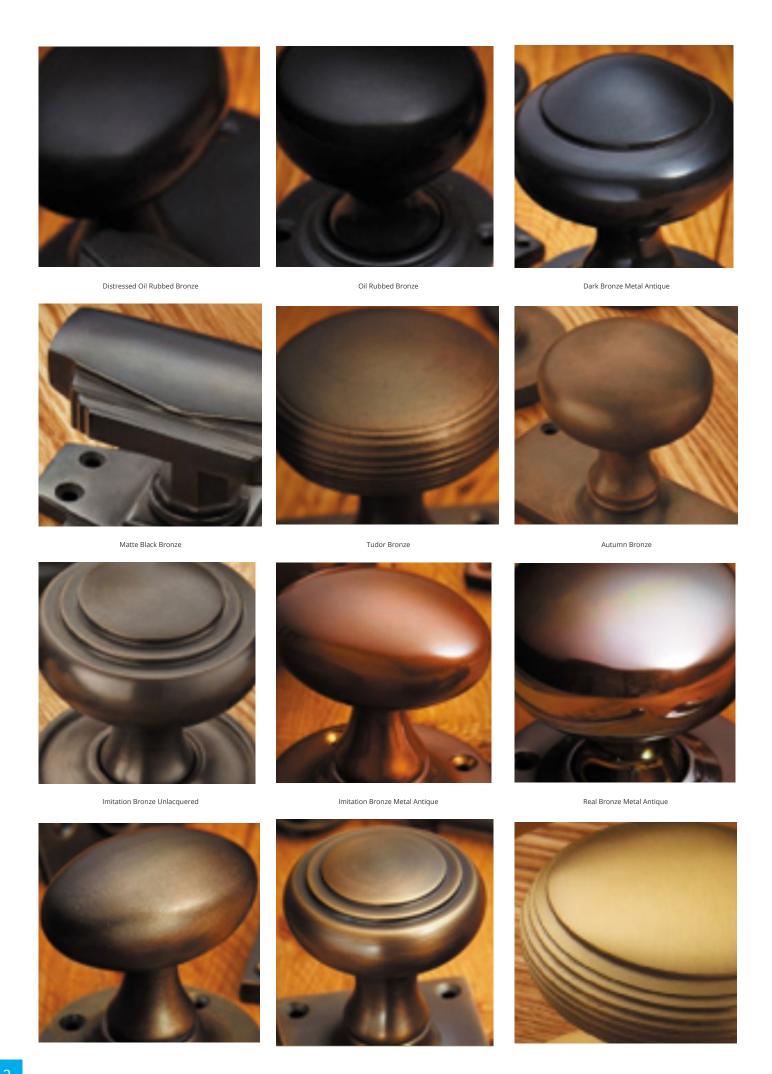

## **Short Description**

- 6384 Traditional English made Pull Handle ideal for use on entrance, lobby and corridor doors . Plain Bar Pull Handle.
- Dimensions 152mm (6"), 229mm (9"), 305mm (12").
- To co-ordinate with this pull handle we can also supply matching push plates and kick plates.
- This range is made to order in the UK please allow 6 weeks for delivery. Please contact us for prices and further information.
- Available in 27 luxury finishes from aged brass and dark bronze to distressed nickel and polished chrome (please see below list for the full the selection).

Distressed Antique Nickel

Antique Nickel

Satin Nickel Plate

Pearl Nickel

Polished Nickel

Satin Chrome Plate

Chrome Plate