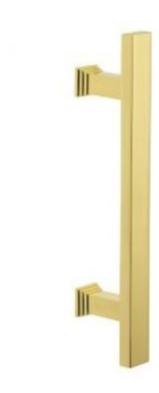

## **Plain Bar Pull Handle**

**£0.00** exc VAT: £0.00

## **Short Description**

- 6384 Traditional English made Pull Handle ideal for use on entrance, lobby and corridor doors . Plain Bar Pull Handle.
- Dimensions 152mm (6"), 229mm (9"), 305mm (12").
- To co-ordinate with this pull handle we can also supply matching push plates and kick plates.
- This range is made to order in the UK please allow 6 weeks for delivery. Please contact us for prices and further information.
- Available in 27 luxury finishes from aged brass and dark bronze to distressed nickel and polished chrome (please see below list for the full the selection).