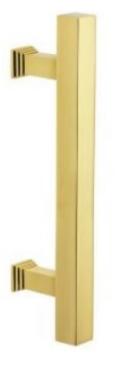

## **Square Bar Pull Handle**

## **Short Description**

- 6384SQ Traditional English made Pull Handle ideal for use on entrance, lobby and corridor doors . Square Bar Pull Handle.
- Dimensions 152mm (6"), 229mm (9"), 305mm (12").
- To co-ordinate with this pull handle we can also supply matching push plates and kick plates.
- This range is made to order in the UK please allow 6 weeks for delivery. Please contact us for prices and further information.
- Available in 27 luxury finishes from aged brass and dark bronze to distressed nickel and polished chrome (please see below list for the full the selection).