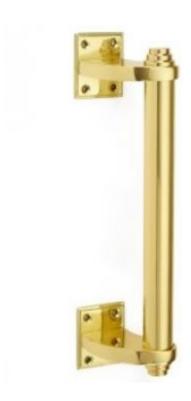

## **Short Description**

- $\bullet \ \ 6385\ Traditional\ English\ made\ Pull\ Handle\ ideal\ for\ use\ on\ entrance,\ lobby\ and\ corridor\ doors\ .\ Pull\ Handle\ On\ Roses$
- 290mm overall length
- To co-ordinate with this pull handle we can also supply matching push plates and kick plates.
- This range is made to order in the UK please allow 6 weeks for delivery. Please contact us for prices and further information.
- Available in 27 luxury finishes from aged brass and dark bronze to distressed nickel and polished chrome (please see below list for the full the selection).