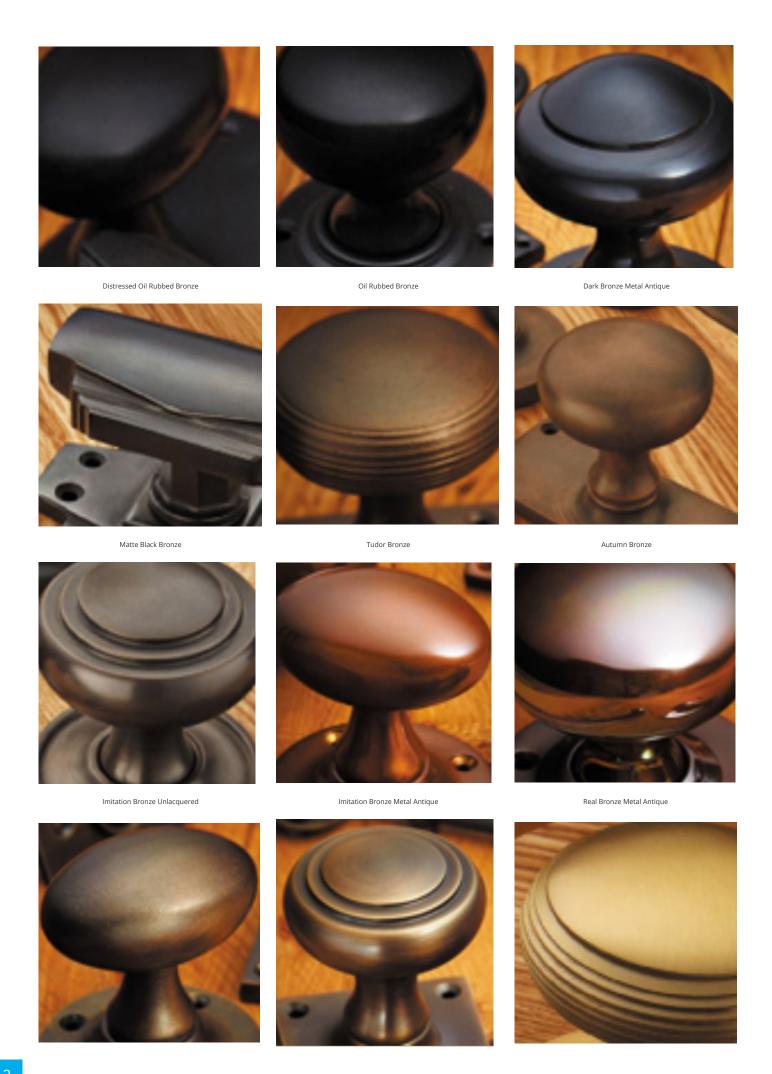

## **Short Description**

- $\bullet \ \ 6385\ Traditional\ English\ made\ Pull\ Handle\ ideal\ for\ use\ on\ entrance,\ lobby\ and\ corridor\ doors\ .\ Pull\ Handle\ On\ Roses$
- 290mm overall length
- To co-ordinate with this pull handle we can also supply matching push plates and kick plates.
- This range is made to order in the UK please allow 6 weeks for delivery. Please contact us for prices and further information.
- Available in 27 luxury finishes from aged brass and dark bronze to distressed nickel and polished chrome (please see below list for the full the selection).