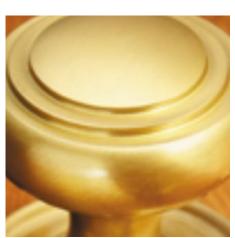

## **Short Description**

- 6386 Traditional English made Pull Handle ideal for use on entrance, lobby and corridor doors . Pull Handle On Plate
- Backplate dimensions 305mm x 76mm
- To co-ordinate with this pull handle we can also supply matching push plates and kick plates.
- This range is made to order in the UK please allow 6 weeks for delivery. Please contact us for prices and further information.
- Available in 27 luxury finishes from aged brass and dark bronze to distressed nickel and polished chrome (please see below list for the full the selection).