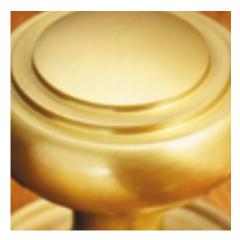

## **Short Description**

- 6386 Traditional English made Pull Handle ideal for use on entrance, lobby and corridor doors . Pull Handle On Plate
- Backplate dimensions 305mm x 76mm
- To co-ordinate with this pull handle we can also supply matching push plates and kick plates.
- This range is made to order in the UK please allow 6 weeks for delivery. Please contact us for prices and further information.
- Available in 27 luxury finishes from aged brass and dark bronze to distressed nickel and polished chrome (please see below list for the full the selection).