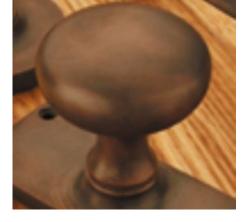

## **Short Description**

- 6386 Traditional English made Pull Handle ideal for use on entrance, lobby and corridor doors . Pull Handle On Plate
- Backplate dimensions 305mm x 76mm
- To co-ordinate with this pull handle we can also supply matching push plates and kick plates.
- This range is made to order in the UK please allow 6 weeks for delivery. Please contact us for prices and further information.
- Available in 27 luxury finishes from aged brass and dark bronze to distressed nickel and polished chrome (please see below list for the full the selection).