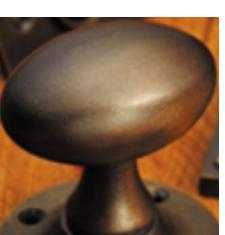

## **Short Description**

- 6386 Traditional English made Pull Handle ideal for use on entrance, lobby and corridor doors . Pull Handle On Plate
- Backplate dimensions 305mm x 76mm
- To co-ordinate with this pull handle we can also supply matching push plates and kick plates.
- This range is made to order in the UK please allow 6 weeks for delivery. Please contact us for prices and further information.
- Available in 27 luxury finishes from aged brass and dark bronze to distressed nickel and polished chrome (please see below list for the full the selection).