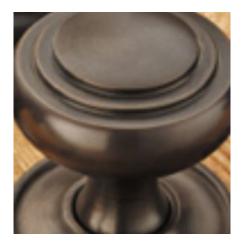

## **Short Description**

- 6386 Traditional English made Pull Handle ideal for use on entrance, lobby and corridor doors . Pull Handle On Plate
- Backplate dimensions 305mm x 76mm
- To co-ordinate with this pull handle we can also supply matching push plates and kick plates.
- This range is made to order in the UK please allow 6 weeks for delivery. Please contact us for prices and further information.
- Available in 27 luxury finishes from aged brass and dark bronze to distressed nickel and polished chrome (please see below list for the full the selection).