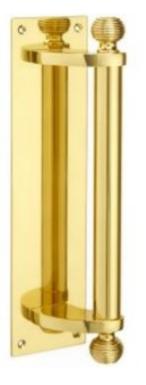

## **Pull Handle On Plate**

## **Short Description**

- 6386 Traditional English made Pull Handle ideal for use on entrance, lobby and corridor doors . Pull Handle On Plate
- Backplate dimensions 305mm x 76mm
- To co-ordinate with this pull handle we can also supply matching push plates and kick plates.
- This range is made to order in the UK please allow 6 weeks for delivery. Please contact us for prices and further information.
- Available in 27 luxury finishes from aged brass and dark bronze to distressed nickel and polished chrome (please see below list for the full the selection).