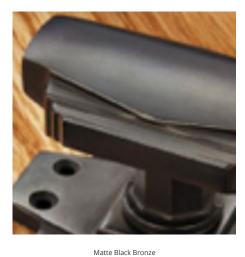

## **Short Description**

- 6386 Traditional English made Pull Handle ideal for use on entrance, lobby and corridor doors . Pull Handle On Plate
- Backplate dimensions 305mm x 76mm
- To co-ordinate with this pull handle we can also supply matching push plates and kick plates.
- This range is made to order in the UK please allow 6 weeks for delivery. Please contact us for prices and further information.
- Available in 27 luxury finishes from aged brass and dark bronze to distressed nickel and polished chrome (please see below list for the full the selection).