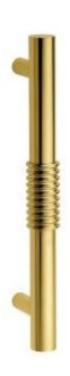

## **Reeded Pull Handle**

**£0.00** exc VAT: £0.00

## **Short Description**

- 6387 Traditional English made Pull Handle ideal for use on entrance, lobby and corridor doors . Reeded Pull Handle
- Dimensions
  - o 152mm (6")
  - o 229mm (9")
  - o 305mm (12")
- To co-ordinate with this pull handle we can also supply matching push plates and kick plates.
- This range is made to order in the UK please allow 6 weeks for delivery. Please contact us for prices and further information.
- Available in 27 luxury finishes from aged brass and dark bronze to distressed nickel and polished chrome (please see below list for the full the selection).