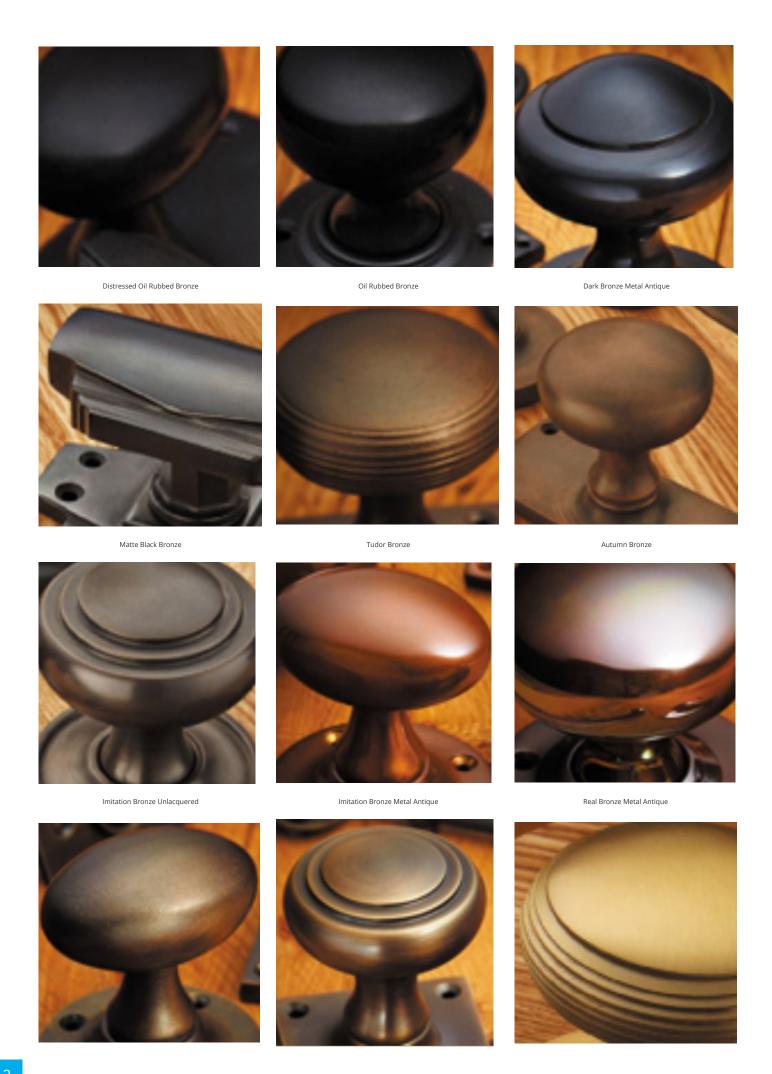

## **Short Description**

- 6387 Traditional English made Pull Handle ideal for use on entrance, lobby and corridor doors . Reeded Pull Handle
- Dimensions
  - o 152mm (6")
  - o 229mm (9")
  - o 305mm (12")
- To co-ordinate with this pull handle we can also supply matching push plates and kick plates.
- This range is made to order in the UK please allow 6 weeks for delivery. Please contact us for prices and further information.
- Available in 27 luxury finishes from aged brass and dark bronze to distressed nickel and polished chrome (please see below list for the full the selection).