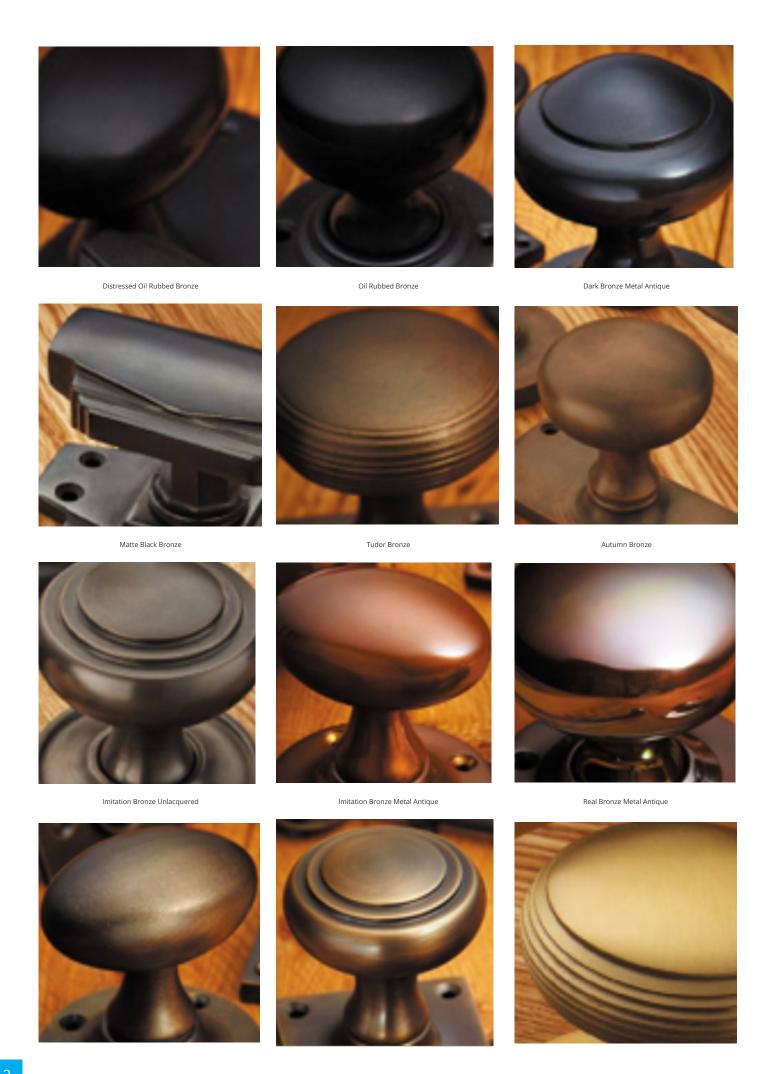

## **Short Description**

- 6388 Traditional English made pull handle ideal for use on entrance, lobby and corridor doors
- Dimensions
  - o 152mm (6")
  - o 229mm (9")
  - o 305mm (12")
- To co-ordinate with this pull handle we can also supply matching push plates and kick plates.
- This range is made to order in the UK please allow 6 weeks for delivery. Please contact us for prices and further information.
- Available in 27 luxury finishes from aged brass and dark bronze to distressed nickel and polished chrome (please see below list for the full the selection).