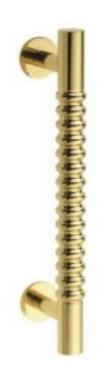

## **Rutland Pull Handle**

**£0.00** exc VAT: £0.00

## **Short Description**

- 6388 Traditional English made pull handle ideal for use on entrance, lobby and corridor doors
- Dimensions
  - o 152mm (6")
  - o 229mm (9")
  - o 305mm (12")
- To co-ordinate with this pull handle we can also supply matching push plates and kick plates.
- This range is made to order in the UK please allow 6 weeks for delivery. Please contact us for prices and further information.
- Available in 27 luxury finishes from aged brass and dark bronze to distressed nickel and polished chrome (please see below list for the full the selection).