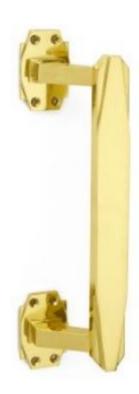

## **Art Deco Pull Handle On Roses**

**£0.00** exc VAT: £0.00

## **Short Description**

- 7009 Traditional English made Pull Handle ideal for use on entrance, lobby and corridor doors .
- Art Deco pull handle with roses
- Dimensions:
  - o 265mm
  - o 300mm
  - o 265mm
  - o 300mm
- To co-ordinate with this pull handle we can also supply matching push plates and kick plates.
- This range is made to order in the UK please allow 6 weeks for delivery. Please contact us for prices and further information.
- Available in 27 luxury finishes from aged brass and dark bronze to distressed nickel and polished chrome (please see below list for the full the selection).