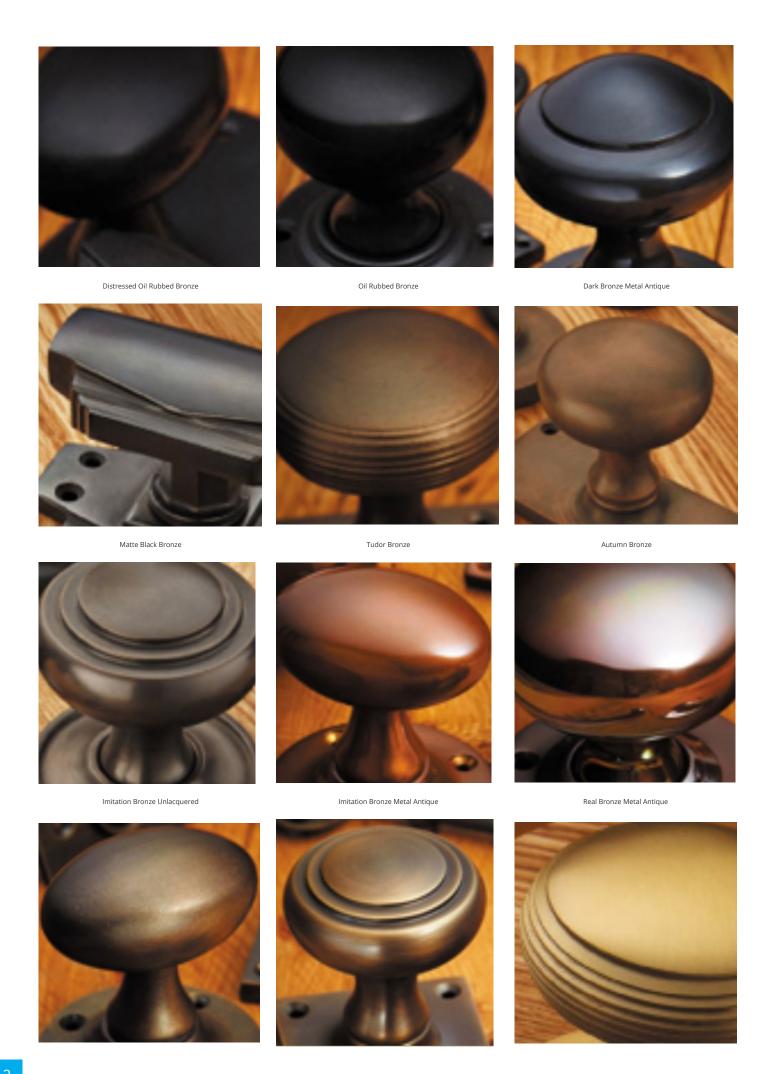

## **Short Description**

- 7009 Traditional English made Pull Handle ideal for use on entrance, lobby and corridor doors .
- Art Deco pull handle with roses
- Dimensions:
  - o 265mm
  - o 300mm
  - o 265mm
  - o 300mm
- To co-ordinate with this pull handle we can also supply matching push plates and kick plates.
- This range is made to order in the UK please allow 6 weeks for delivery. Please contact us for prices and further information.
- Available in 27 luxury finishes from aged brass and dark bronze to distressed nickel and polished chrome (please see below list for the full the selection).

Marbled Brass

Aged Brass

Satin Brass Unlacquered

Satin Brass

Polished Brass Unlacquered

Polished Brass

Polished Gunmetal Unlacquered

Polished Gunmetal

Distressed Antique Nickel

Antique Nickel

Satin Nickel Plate

Pearl Nickel

Polished Nickel

Satin Chrome Plate

Chrome Plate