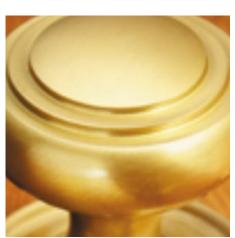

## **Product Images**

## **Short Description**

- 7010 Traditional English made Pull Handle ideal for use on entrance, lobby and corridor doors
- Art Deco Pull Handle on Backplate
- Back plate dimensions:
  - 305 x 65mm
  - 305 x 65mm
  - o 375 x 76mm
- To co-ordinate with this pull handle we can also supply matching push plates and kick plates.
- This range is made to order in the UK please allow 6 weeks for delivery. Please contact us for prices and further information.
- Available in 27 luxury finishes from aged brass and dark bronze to distressed nickel and polished chrome (please see below list for the full the selection).