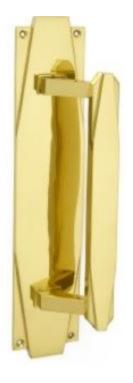

## Art Deco Pull Handle on Backplate

## **Short Description**

- 7010 Traditional English made Pull Handle ideal for use on entrance, lobby and corridor doors
- Art Deco Pull Handle on Backplate
- Back plate dimensions:
  - 305 x 65mm
  - 305 x 65mm
  - o 375 x 76mm
- To co-ordinate with this pull handle we can also supply matching push plates and kick plates.
- This range is made to order in the UK please allow 6 weeks for delivery. Please contact us for prices and further information.
- Available in 27 luxury finishes from aged brass and dark bronze to distressed nickel and polished chrome (please see below list for the full the selection).