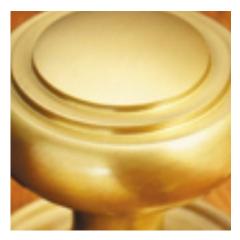

## **Product Images**

## **Short Description**

- 7010 Traditional English made Pull Handle ideal for use on entrance, lobby and corridor doors
- Art Deco Pull Handle on Backplate
- Back plate dimensions:
  - 305 x 65mm
  - 305 x 65mm
  - o 375 x 76mm
- To co-ordinate with this pull handle we can also supply matching push plates and kick plates.
- This range is made to order in the UK please allow 6 weeks for delivery. Please contact us for prices and further information.
- Available in 27 luxury finishes from aged brass and dark bronze to distressed nickel and polished chrome (please see below list for the full the selection).