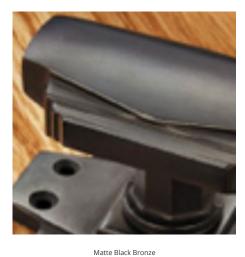

## Art Deco Pull Handle on Backplate

## **Short Description**

- 7010 Traditional English made Pull Handle ideal for use on entrance, lobby and corridor doors
- Art Deco Pull Handle on Backplate
- Back plate dimensions:
  - 305 x 65mm
  - 305 x 65mm
  - o 375 x 76mm
- To co-ordinate with this pull handle we can also supply matching push plates and kick plates.
- This range is made to order in the UK please allow 6 weeks for delivery. Please contact us for prices and further information.
- Available in 27 luxury finishes from aged brass and dark bronze to distressed nickel and polished chrome (please see below list for the full the selection).