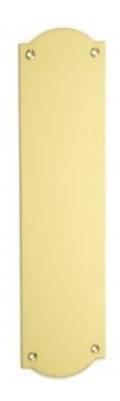

## **Ribbon Edge Finger Plate**

**£0.00** exc VAT: £0.00

## **Short Description**

- 1758A Traditional English made Finger Plates and Kicking Plates ideal for use on traditional Victorian doors or fittings on the reverse side of a pull handle on commercial doors. Ribbon Edge Finger Plate.
- Dimensions 12" x 3".
- To co-ordinate with this Finger Plates and Kicking Plate we can also supply matching pull handles.
- This range is made to order in the UK please allow 6 weeks for delivery. Please contact us for prices and further information.
- Available in 27 luxury finishes from aged brass and dark bronze to distressed nickel and polished chrome (please see below list for the full the selection).