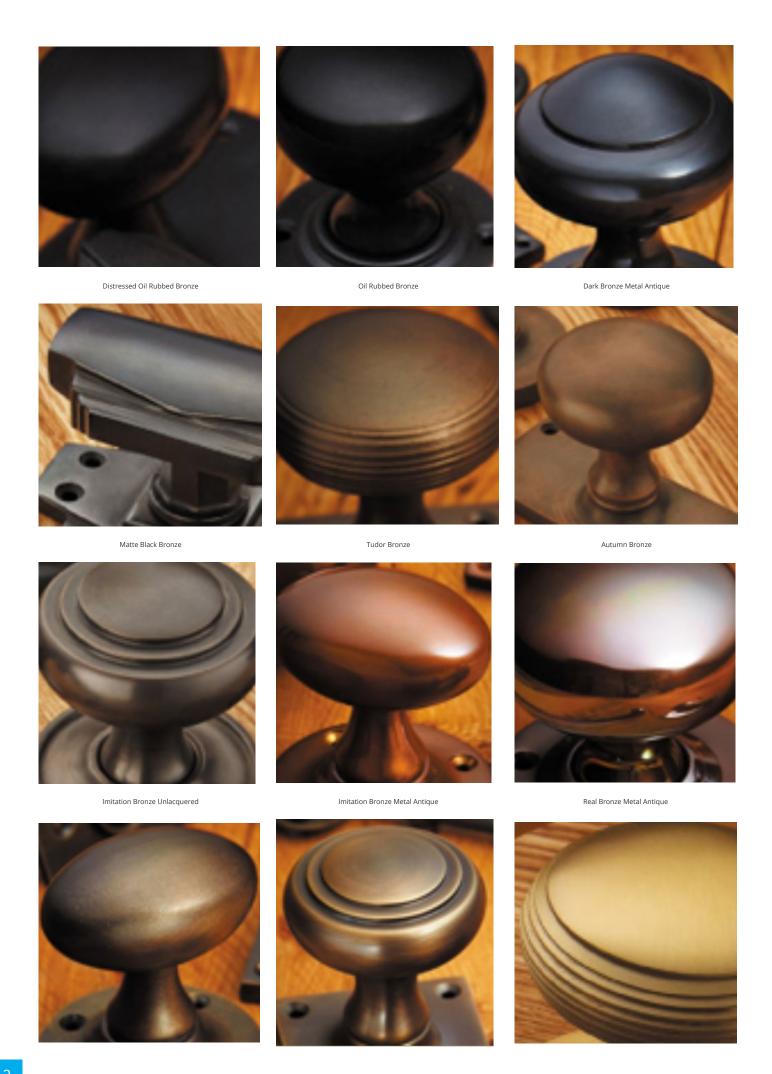

## **Short Description**

- 1758A Traditional English made Finger Plates and Kicking Plates ideal for use on traditional Victorian doors or fittings on the reverse side of a pull handle on commercial doors. Ribbon Edge Finger Plate.
- Dimensions 12" x 3".
- To co-ordinate with this Finger Plates and Kicking Plate we can also supply matching pull handles.
- This range is made to order in the UK please allow 6 weeks for delivery. Please contact us for prices and further information.
- Available in 27 luxury finishes from aged brass and dark bronze to distressed nickel and polished chrome (please see below list for the full the selection).