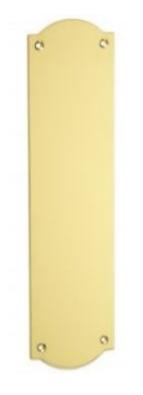

## **Kicking Plates**

## **Product Images**

## **Short Description**

- 1758K Traditional English made Finger Plates and Kicking Plates ideal for use on traditional Victorian doors or fittings on the reverse side of a pull handle on commercial doors. Kicking Plates.
- Dimensions made to order.
- To co-ordinate with this Finger Plates and Kicking Plate we can also supply matching pull handles.
- This range is made to order in the UK please allow 6 weeks for delivery. Please contact us for prices and further information.
- Available in 27 luxury finishes from aged brass and dark bronze to distressed nickel and polished chrome (please see below list for the full the selection).