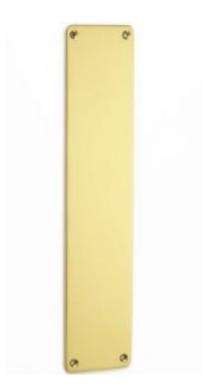

## **Finger Plate with Rounded Corners**

**£0.00** exc VAT: £0.00

## **Short Description**

- 1758R Traditional English made Finger Plates and Kicking Plates ideal for use on traditional Victorian doors or fittings on the reverse side of a pull handle on commercial doors. Finger Plate with Rounded Corners.
- Dimensions 12" x 2.5" / 14.5" x 3". Other sizes made to order
- To co-ordinate with this Finger Plates and Kicking Plate we can also supply matching pull handles.
- This range is made to order in the UK please allow 6 weeks for delivery. Please contact us for prices and further information.
- Available in 27 luxury finishes from aged brass and dark bronze to distressed nickel and polished chrome (please see below list for the full the selection).