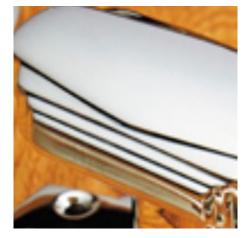

## **Product Images**

## **Short Description**

- 1758R Traditional English made Finger Plates and Kicking Plates ideal for use on traditional Victorian doors or fittings on the reverse side of a pull handle on commercial doors. Finger Plate with Rounded Corners.
- Dimensions 12" x 2.5" / 14.5" x 3". Other sizes made to order
- To co-ordinate with this Finger Plates and Kicking Plate we can also supply matching pull handles.
- This range is made to order in the UK please allow 6 weeks for delivery. Please contact us for prices and further information.
- Available in 27 luxury finishes from aged brass and dark bronze to distressed nickel and polished chrome (please see below list for the full the selection).