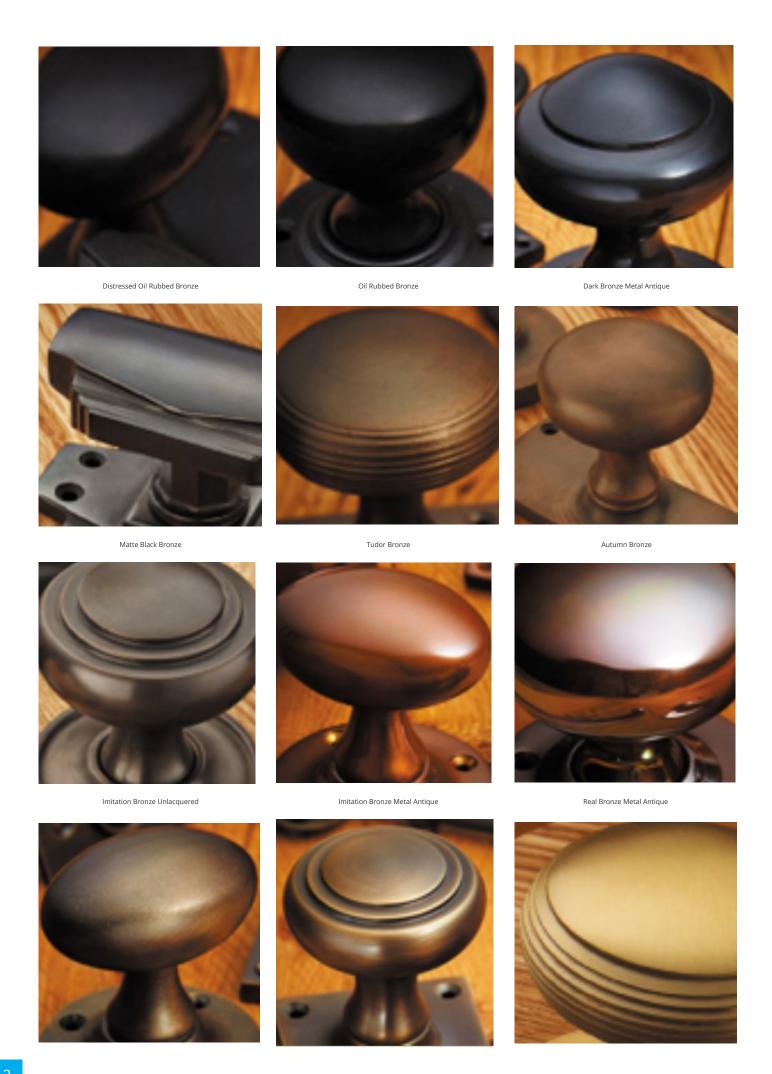

## **Short Description**

- 1758R Traditional English made Finger Plates and Kicking Plates ideal for use on traditional Victorian doors or fittings on the reverse side of a pull handle on commercial doors. Finger Plate with Rounded Corners.
- Dimensions 12" x 2.5" / 14.5" x 3". Other sizes made to order
- To co-ordinate with this Finger Plates and Kicking Plate we can also supply matching pull handles.
- This range is made to order in the UK please allow 6 weeks for delivery. Please contact us for prices and further information.
- Available in 27 luxury finishes from aged brass and dark bronze to distressed nickel and polished chrome (please see below list for the full the selection).