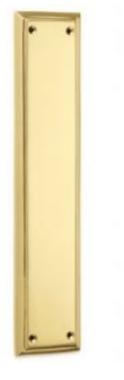

## **Cast Finger Plate**

## **Short Description**

- 1954FP Traditional English made Finger Plates and Kicking Plates ideal for use on traditional Victorian doors or fittings on the reverse side of a pull handle on commercial doors. Cast Finger Plate.
- Dimensions 14.5inch x 3inch / 12inch x 2.5inch
- To co-ordinate with this Finger Plates and Kicking Plate we can also supply matching pull handles.
- This range is made to order in the UK please allow 6 weeks for delivery. Please contact us for prices and further information.
- Available in 27 luxury finishes from aged brass and dark bronze to distressed nickel and polished chrome (please see below list for the full the selection).