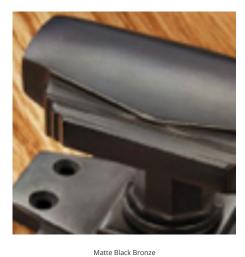

## **Short Description**

- 1954FP Traditional English made Finger Plates and Kicking Plates ideal for use on traditional Victorian doors or fittings on the reverse side of a pull handle on commercial doors. Cast Finger Plate.
- Dimensions 14.5inch x 3inch / 12inch x 2.5inch
- To co-ordinate with this Finger Plates and Kicking Plate we can also supply matching pull handles.
- This range is made to order in the UK please allow 6 weeks for delivery. Please contact us for prices and further information.
- Available in 27 luxury finishes from aged brass and dark bronze to distressed nickel and polished chrome (please see below list for the full the selection).