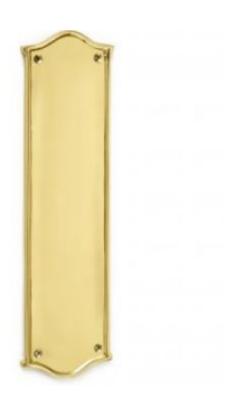

## **Cast Finger Plate**

**£0.00** exc VAT: £0.00

## **Product Images**

## **Short Description**

- 4130FP Traditional English made Finger Plates and Kicking Plates ideal for use on traditional Victorian doors or fittings on the reverse side of a pull handle on commercial doors. Cast Finger Plate.
- Dimensions 288mm x 80mm.
- To co-ordinate with this Finger Plates and Kicking Plate we can also supply matching pull handles.
- This range is made to order in the UK please allow 6 weeks for delivery. Please contact us for prices and further information.
- Available in 27 luxury finishes from aged brass and dark bronze to distressed nickel and polished chrome (please see below list for the full the selection).