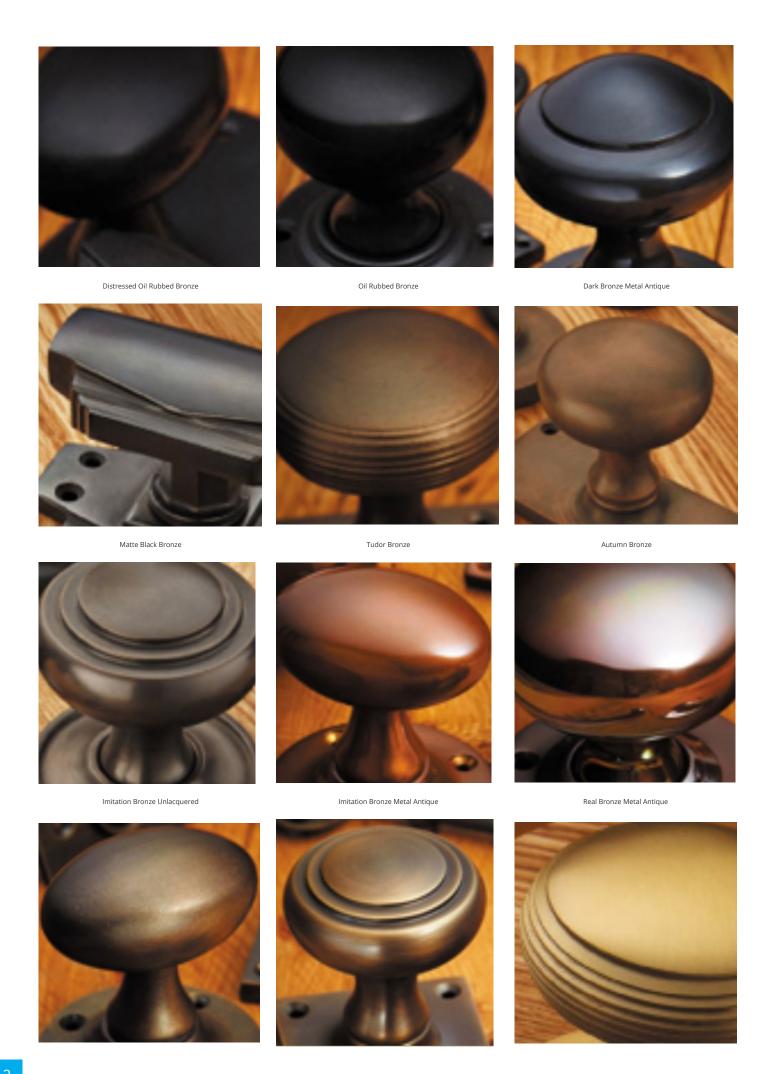

## **Short Description**

- 4130FP Traditional English made Finger Plates and Kicking Plates ideal for use on traditional Victorian doors or fittings on the reverse side of a pull handle on commercial doors. Cast Finger Plate.
- Dimensions 288mm x 80mm.
- To co-ordinate with this Finger Plates and Kicking Plate we can also supply matching pull handles.
- This range is made to order in the UK please allow 6 weeks for delivery. Please contact us for prices and further information.
- Available in 27 luxury finishes from aged brass and dark bronze to distressed nickel and polished chrome (please see below list for the full the selection).

Marbled Brass

Aged Brass

Satin Brass Unlacquered

Satin Brass

Polished Brass Unlacquered

Polished Brass

Polished Gunmetal Unlacquered

Polished Gunmetal

Distressed Antique Nickel

Antique Nickel

Satin Nickel Plate

Pearl Nickel

Polished Nickel

Satin Chrome Plate

Chrome Plate