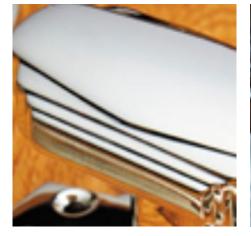

## **Short Description**

- 6357 Traditional English made Finger Plates and Kicking Plates ideal for use on traditional Victorian doors or fittings on the reverse side of a pull handle on commercial doors. Pressed Finger Plate.
- Dimensions 279mm x 76mm.
- To co-ordinate with this Finger Plates and Kicking Plate we can also supply matching pull handles.
- This range is made to order in the UK please allow 6 weeks for delivery. Please contact us for prices and further information.
- Available in 27 luxury finishes from aged brass and dark bronze to distressed nickel and polished chrome (please see below list for the full the selection).