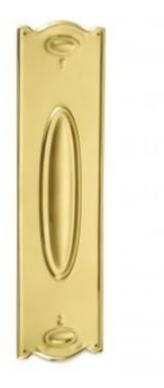

## **Pressed Finger Plate**

## **Short Description**

- 6357 Traditional English made Finger Plates and Kicking Plates ideal for use on traditional Victorian doors or fittings on the reverse side of a pull handle on commercial doors. Pressed Finger Plate.
- Dimensions 279mm x 76mm.
- To co-ordinate with this Finger Plates and Kicking Plate we can also supply matching pull handles.
- This range is made to order in the UK please allow 6 weeks for delivery. Please contact us for prices and further information.
- Available in 27 luxury finishes from aged brass and dark bronze to distressed nickel and polished chrome (please see below list for the full the selection).