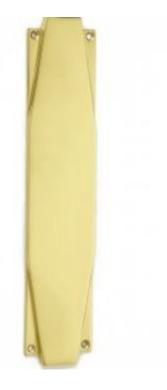

## **Art Deco Finger Plate**

## **Short Description**

- 7011 Traditional English made Finger Plates and Kicking Plates ideal for use on traditional Victorian doors or fittings on the reverse side of a pull handle on commercial doors. Art Deco Finger Plate.
- Dimensions 305mm x 65mm / 375mm x 76mm.
- To co-ordinate with this Finger Plates and Kicking Plate we can also supply matching pull handles.
- This range is made to order in the UK please allow 6 weeks for delivery. Please contact us for prices and further information.
- Available in 27 luxury finishes from aged brass and dark bronze to distressed nickel and polished chrome (please see below list for the full the selection).