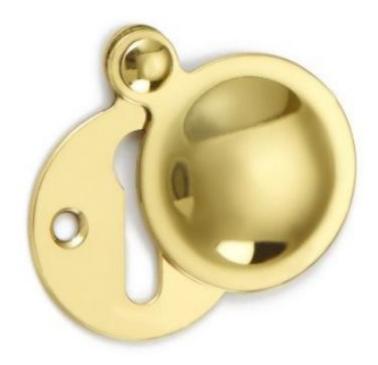

## **Covered Escutcheon**

## **Short Description**

- 1783 Traditional English made Escutcheaons ideal for use on internal or external doors and are used to cover the hole cut into the door by a mortice lock. Covered Escutcheon.
- Dimensions 32mm.
- This range is made to order in the UK please allow 6 weeks for delivery. Please contact us for prices and further information.
- Available in 27 luxury finishes from aged brass and dark bronze to distressed nickel and polished chrome (please see below list for the full the selection).