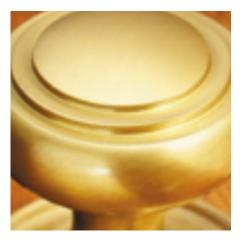

## **Covered Escutcheon**

## **Short Description**

- 1783 Traditional English made Escutcheaons ideal for use on internal or external doors and are used to cover the hole cut into the door by a mortice lock. Covered Escutcheon.
- Dimensions 32mm.
- This range is made to order in the UK please allow 6 weeks for delivery. Please contact us for prices and further information.
- Available in 27 luxury finishes from aged brass and dark bronze to distressed nickel and polished chrome (please see below list for the full the selection).