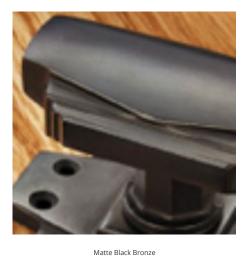

## **Covered Escutcheon**

## **Short Description**

- 1783 Traditional English made Escutcheaons ideal for use on internal or external doors and are used to cover the hole cut into the door by a mortice lock. Covered Escutcheon.
- Dimensions 32mm.
- This range is made to order in the UK please allow 6 weeks for delivery. Please contact us for prices and further information.
- Available in 27 luxury finishes from aged brass and dark bronze to distressed nickel and polished chrome (please see below list for the full the selection).