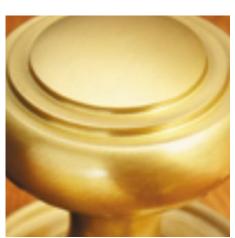

## **Covered Escutcheon**

## **Short Description**

- 1783 Traditional English made Escutcheaons ideal for use on internal or external doors and are used to cover the hole cut into the door by a mortice lock. Covered Escutcheon.
- Dimensions 32mm.
- This range is made to order in the UK please allow 6 weeks for delivery. Please contact us for prices and further information.
- Available in 27 luxury finishes from aged brass and dark bronze to distressed nickel and polished chrome (please see below list for the full the selection).