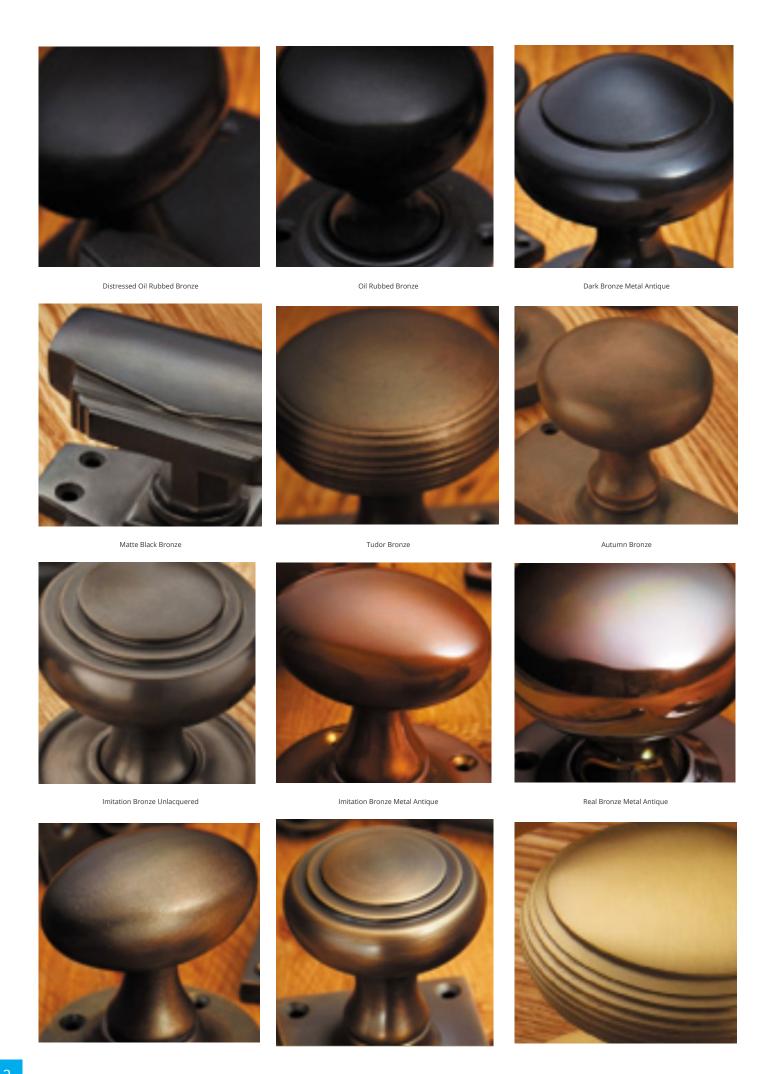

## **Short Description**

- 1784 Traditional English made Escutcheaons ideal for use on internal or external doors and are used to cover the hole cut into the door by a mortice lock. Open Escutcheon.
- Dimensions 32mm.
- This range is made to order in the UK please allow 6 weeks for delivery. Please contact us for prices and further information.
- Available in 27 luxury finishes from aged brass and dark bronze to distressed nickel and polished chrome (please see below list for the full the selection).

Marbled Brass

Aged Brass

Satin Brass Unlacquered

Satin Brass

Polished Brass Unlacquered

Polished Brass

Polished Gunmetal Unlacquered

Polished Gunmetal

Distressed Antique Nickel

Antique Nickel

Satin Nickel Plate

Pearl Nickel

Polished Nickel

Satin Chrome Plate

Chrome Plate