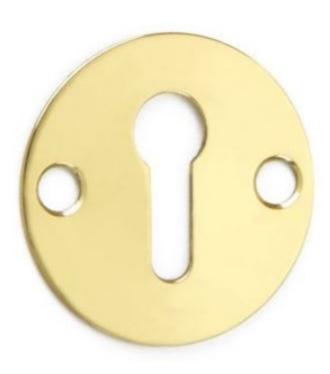

## **Open Escutcheon**

£0.00 exc VAT: £0.00

## **Short Description**

- 1784 Traditional English made Escutcheaons ideal for use on internal or external doors and are used to cover the hole cut into the door by a mortice lock. Open Escutcheon.
- Dimensions 32mm.
- This range is made to order in the UK please allow 6 weeks for delivery. Please contact us for prices and further information.
- Available in 27 luxury finishes from aged brass and dark bronze to distressed nickel and polished chrome (please see below list for the full the selection).