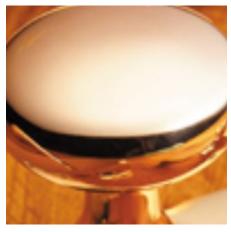

## **Short Description**

- 2032 Traditional English made Escutcheaons ideal for use on internal or external doors and are used to cover the hole cut into the door by a mortice lock. Raised Edge Covered Escutcheon.
- Dimensions 32mm.
- This range is made to order in the UK please allow 6 weeks for delivery. Please contact us for prices and further information.
- Available in 27 luxury finishes from aged brass and dark bronze to distressed nickel and polished chrome (please see below list for the full the selection).