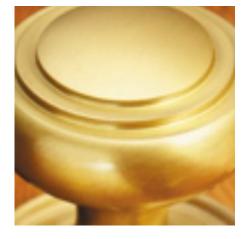

## **Raised Edge Covered Escutcheon**

**£0.00** exc VAT: £0.00

## **Short Description**

- 2032 Traditional English made Escutcheaons ideal for use on internal or external doors and are used to cover the hole cut into the door by a mortice lock. Raised Edge Covered Escutcheon.
- Dimensions 32mm.
- This range is made to order in the UK please allow 6 weeks for delivery. Please contact us for prices and further information.
- Available in 27 luxury finishes from aged brass and dark bronze to distressed nickel and polished chrome (please see below list for the full the selection).