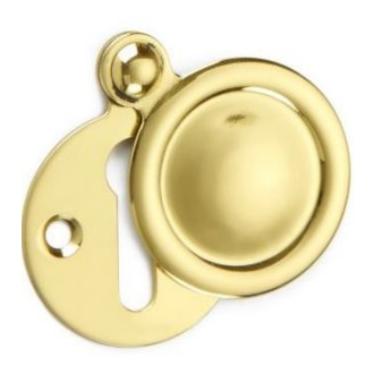

## **Raised Edge Covered Escutcheon**

**£0.00** exc VAT: £0.00

## **Short Description**

- 2032 Traditional English made Escutcheaons ideal for use on internal or external doors and are used to cover the hole cut into the door by a mortice lock. Raised Edge Covered Escutcheon.
- Dimensions 32mm.
- This range is made to order in the UK please allow 6 weeks for delivery. Please contact us for prices and further information.
- Available in 27 luxury finishes from aged brass and dark bronze to distressed nickel and polished chrome (please see below list for the full the selection).