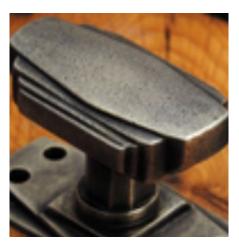

## **Short Description**

- 2032 Traditional English made Escutcheaons ideal for use on internal or external doors and are used to cover the hole cut into the door by a mortice lock. Raised Edge Covered Escutcheon.
- Dimensions 32mm.
- This range is made to order in the UK please allow 6 weeks for delivery. Please contact us for prices and further information.
- Available in 27 luxury finishes from aged brass and dark bronze to distressed nickel and polished chrome (please see below list for the full the selection).