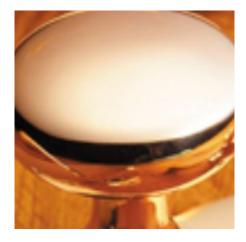

## **Short Description**

- 2032 Traditional English made Escutcheaons ideal for use on internal or external doors and are used to cover the hole cut into the door by a mortice lock. Raised Edge Covered Escutcheon.
- Dimensions 32mm.
- This range is made to order in the UK please allow 6 weeks for delivery. Please contact us for prices and further information.
- Available in 27 luxury finishes from aged brass and dark bronze to distressed nickel and polished chrome (please see below list for the full the selection).