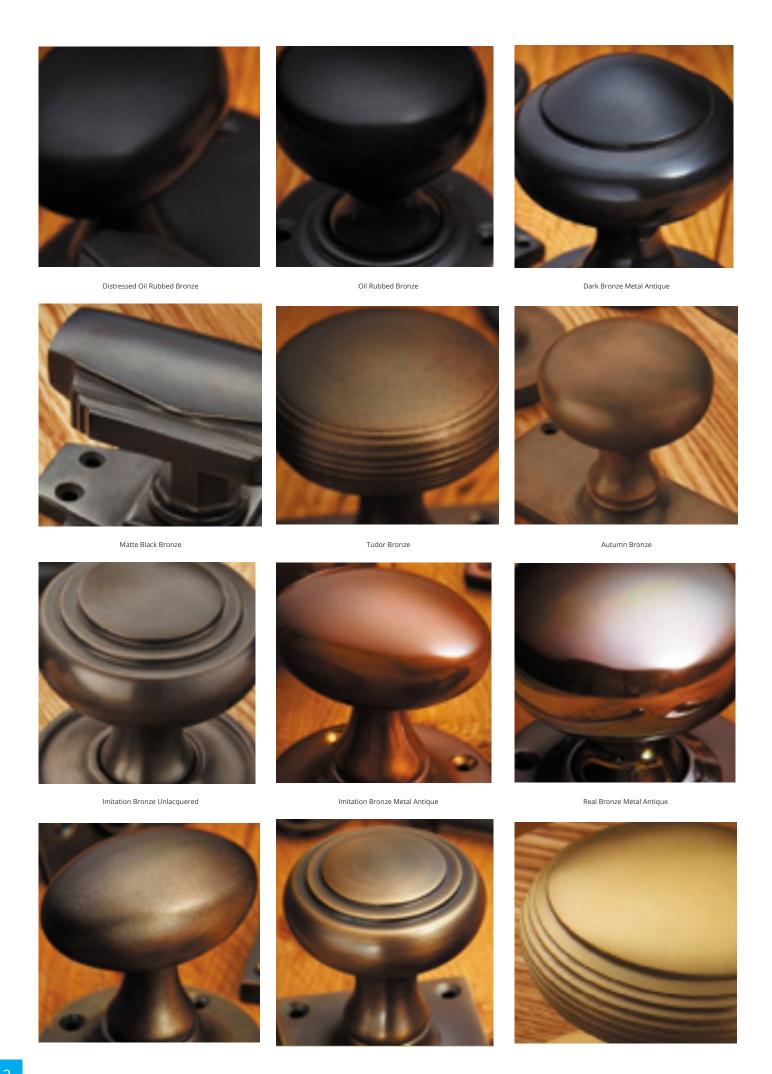

## **Short Description**

- 2032 Traditional English made Escutcheaons ideal for use on internal or external doors and are used to cover the hole cut into the door by a mortice lock. Raised Edge Covered Escutcheon.
- Dimensions 32mm.
- This range is made to order in the UK please allow 6 weeks for delivery. Please contact us for prices and further information.
- Available in 27 luxury finishes from aged brass and dark bronze to distressed nickel and polished chrome (please see below list for the full the selection).