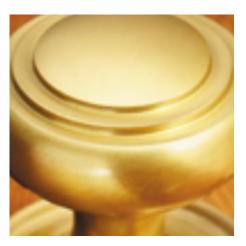

## **Raised Edge Covered Escutcheon**

**£0.00** exc VAT: £0.00

## **Short Description**

- 2032 Traditional English made Escutcheaons ideal for use on internal or external doors and are used to cover the hole cut into the door by a mortice lock. Raised Edge Covered Escutcheon.
- Dimensions 32mm.
- This range is made to order in the UK please allow 6 weeks for delivery. Please contact us for prices and further information.
- Available in 27 luxury finishes from aged brass and dark bronze to distressed nickel and polished chrome (please see below list for the full the selection).