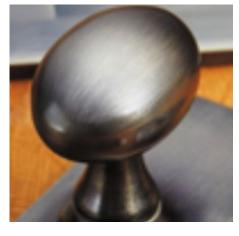

## **Short Description**

- 2032 Traditional English made Escutcheaons ideal for use on internal or external doors and are used to cover the hole cut into the door by a mortice lock. Raised Edge Covered Escutcheon.
- Dimensions 32mm.
- This range is made to order in the UK please allow 6 weeks for delivery. Please contact us for prices and further information.
- Available in 27 luxury finishes from aged brass and dark bronze to distressed nickel and polished chrome (please see below list for the full the selection).