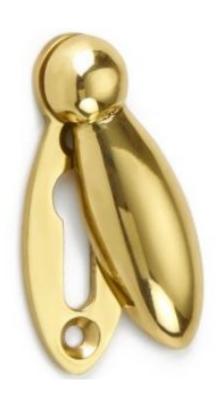

## **Pear Drop Escutcheon**

**£0.00** exc VAT: £0.00

## **Short Description**

- 2065 Traditional English made Escutcheaons ideal for use on internal or external doors and are used to cover the hole cut into the door by a mortice lock. Pear Drop Escutcheon.
- Dimensions 54 x 18mm.
- This range is made to order in the UK please allow 6 weeks for delivery. Please contact us for prices and further information.
- Available in 27 luxury finishes from aged brass and dark bronze to distressed nickel and polished chrome (please see below list for the full the selection).