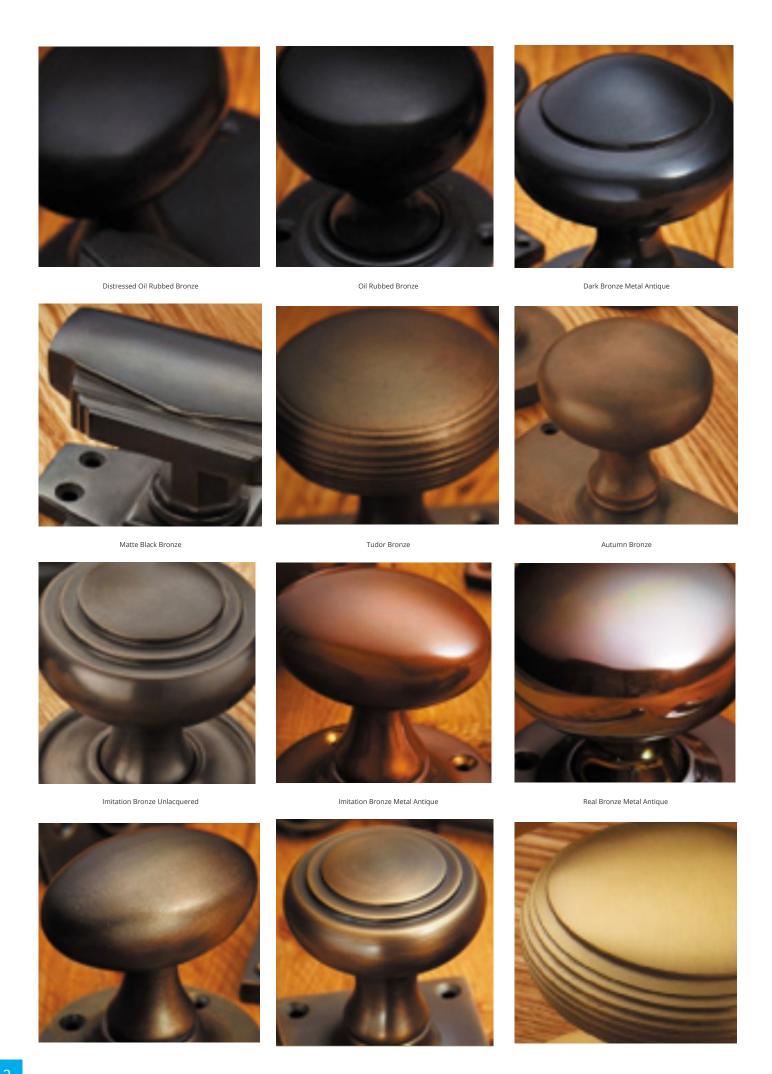

## **Short Description**

- 2065 Traditional English made Escutcheaons ideal for use on internal or external doors and are used to cover the hole cut into the door by a mortice lock. Pear Drop Escutcheon.
- Dimensions 54 x 18mm.
- This range is made to order in the UK please allow 6 weeks for delivery. Please contact us for prices and further information.
- Available in 27 luxury finishes from aged brass and dark bronze to distressed nickel and polished chrome (please see below list for the full the selection).

Marbled Brass

Aged Brass

Satin Brass Unlacquered

Satin Brass

Polished Brass Unlacquered

Polished Brass

Polished Gunmetal Unlacquered

Polished Gunmetal

Distressed Antique Nickel

Antique Nickel

Satin Nickel Plate

Pearl Nickel

Polished Nickel

Satin Chrome Plate

Chrome Plate