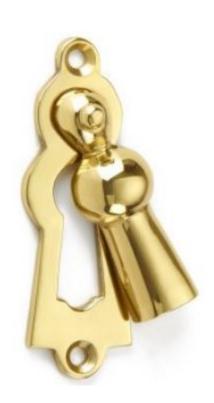

## **Marlsborough Escutcheon**

**£0.00** exc VAT: £0.00

## **Short Description**

- 4560 Traditional English made Escutcheaons ideal for use on internal or external doors and are used to cover the hole cut into the door by a mortice lock. Marlsborough Escutcheon.
- Dimensions 68 x 24mm.
- This range is made to order in the UK please allow 6 weeks for delivery. Please contact us for prices and further information.
- Available in 27 luxury finishes from aged brass and dark bronze to distressed nickel and polished chrome (please see below list for the full the selection).