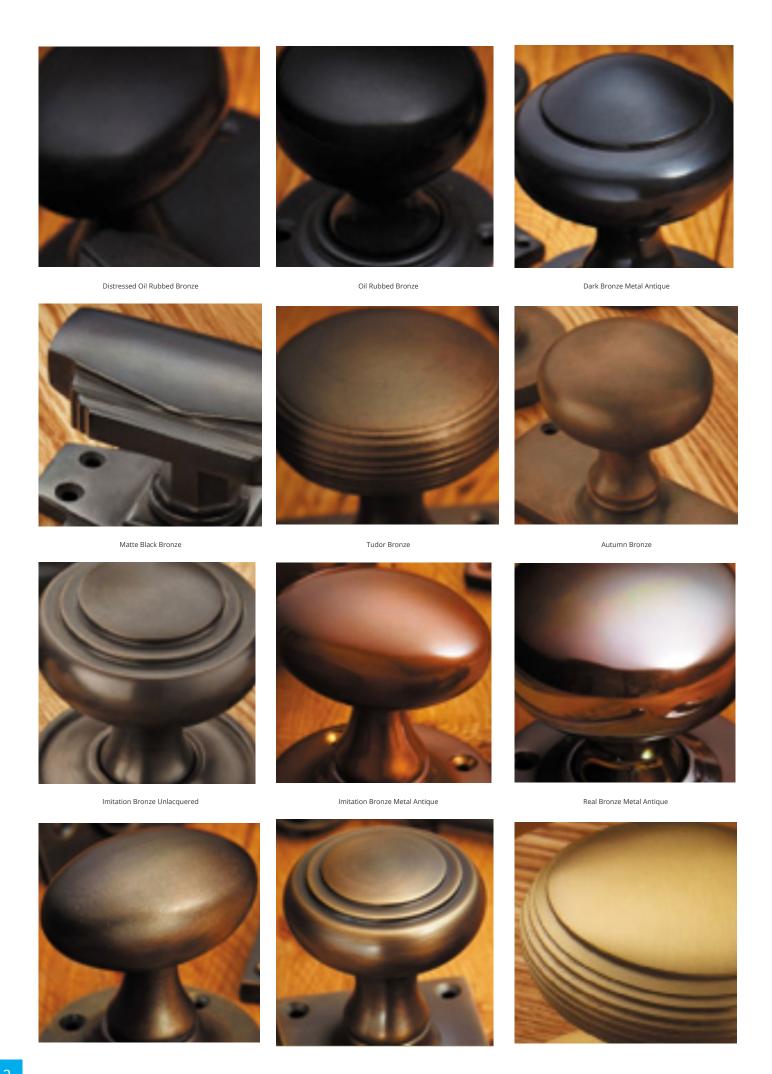

## **Short Description**

- 4560 Traditional English made Escutcheaons ideal for use on internal or external doors and are used to cover the hole cut into the door by a mortice lock. Marlsborough Escutcheon.
- Dimensions 68 x 24mm.
- This range is made to order in the UK please allow 6 weeks for delivery. Please contact us for prices and further information.
- Available in 27 luxury finishes from aged brass and dark bronze to distressed nickel and polished chrome (please see below list for the full the selection).

Marbled Brass

Aged Brass

Satin Brass Unlacquered

Satin Brass

Polished Brass Unlacquered

Polished Brass

Polished Gunmetal Unlacquered

Polished Gunmetal

Distressed Antique Nickel

Antique Nickel

Satin Nickel Plate

Pearl Nickel

Polished Nickel

Satin Chrome Plate

Chrome Plate