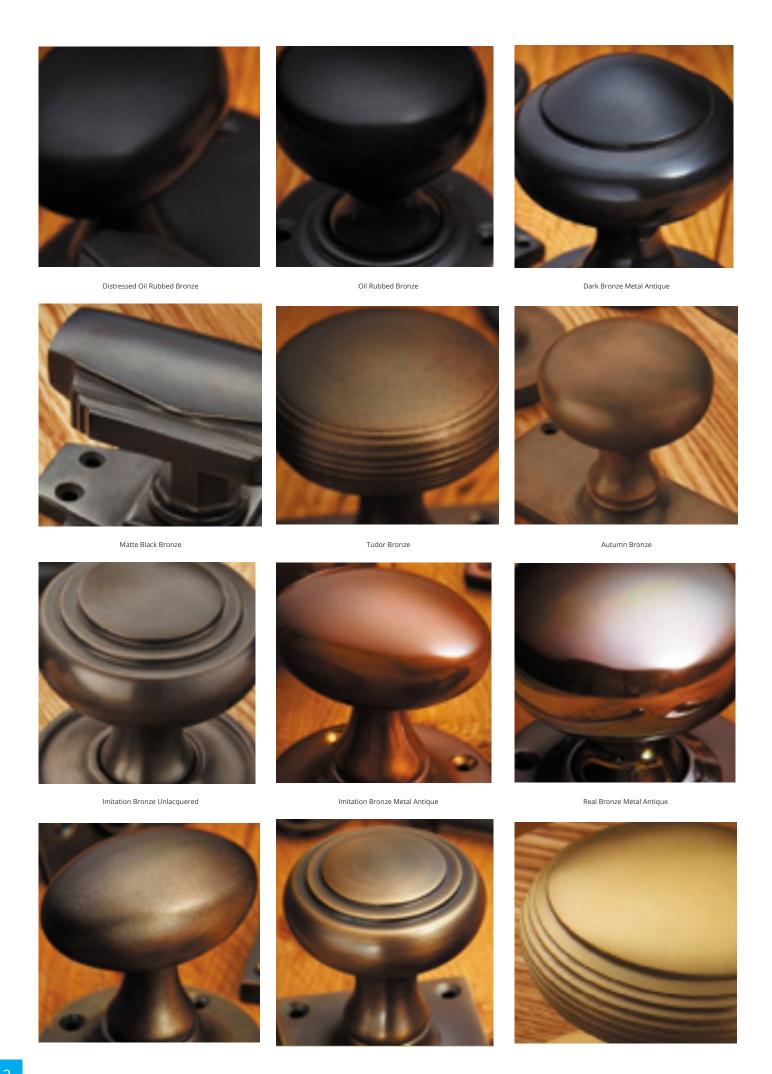

## **Short Description**

- 4561 Traditional English made Escutcheaons ideal for use on internal or external doors and are used to cover the hole cut into the door by a mortice lock. Braemar Escutcheon.
- Dimensions 40 x 27mm.
- This range is made to order in the UK please allow 6 weeks for delivery. Please contact us for prices and further information.
- Available in 27 luxury finishes from aged brass and dark bronze to distressed nickel and polished chrome (please see below list for the full the selection).

Marbled Brass

Aged Brass

Satin Brass Unlacquered

Satin Brass

Polished Brass Unlacquered

Polished Brass

Polished Gunmetal Unlacquered

Polished Gunmetal

Distressed Antique Nickel

Antique Nickel

Satin Nickel Plate

Pearl Nickel

Polished Nickel

Satin Chrome Plate

Chrome Plate