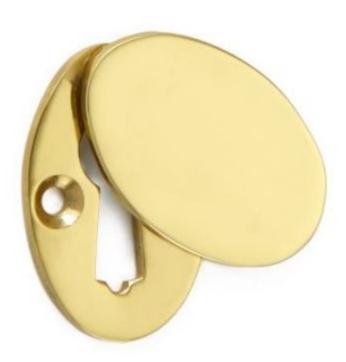

## **Braemar Escutcheon**

**£0.00** exc VAT: £0.00

## **Short Description**

- 4561 Traditional English made Escutcheaons ideal for use on internal or external doors and are used to cover the hole cut into the door by a mortice lock. Braemar Escutcheon.
- Dimensions 40 x 27mm.
- This range is made to order in the UK please allow 6 weeks for delivery. Please contact us for prices and further information.
- Available in 27 luxury finishes from aged brass and dark bronze to distressed nickel and polished chrome (please see below list for the full the selection).